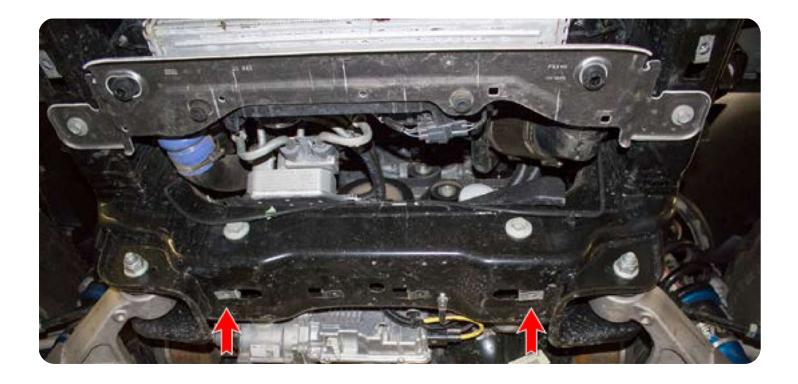

#### STEP 8

Remove the OEM nut clips for the skid plate bottom mounts and replace with the provided **(B2)** hardware.