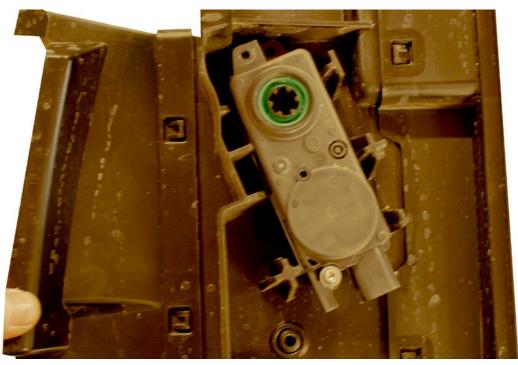

#### STEP 5

Remove the inter cooler guard bolts by using a (10mm socket) and remove the shutter motor from the guard. Zip tie the shutter motor to the wiring harness once it is installed on your ADD bumper.

#### PHANTOM FRONT BUMPER 17-20/FORD RAPTOR

### REMOVAL

#### STEP 6

Remove the tow hooks and the skid plate mount by using a (15mm socket) and a (13mm socket).