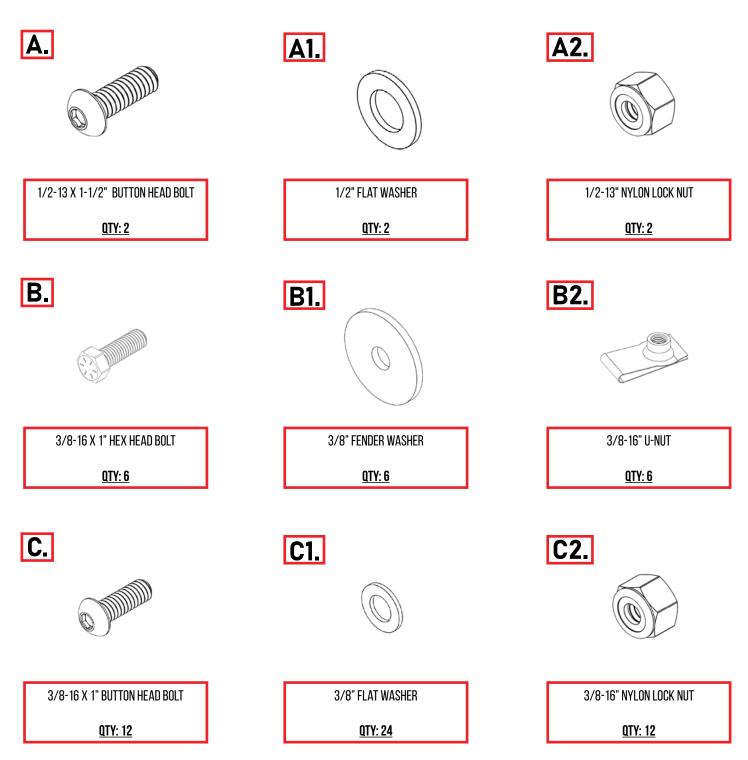

#### **17-20/FORD RAPTOR**

PHANTOM FRONT BUMPER

F110263200103

-Easy/Intermediate

\*\*This installation requires 2 people for best results\*\*

- 6- 3/8-16 x 1" hex head bolt grade 8
- 6- 3/8 Fender Washer
- 6- 3/8-16 U-Nut
- 12- 3/8-16 x 1" Button Head Bolt
- 12- 3/8-16 Nylon Lock Nut
- 12- 3/8 Flat Washer

### **O** INCLUDED IN KIT

- 2- 1/2-13 X 1 1/2" Button Head Bolt
  - 2- 1/2-13" Nylon Lock Nut
  - 2- 1/2" Flat Washer
- WARNINGS/CAUTIONS BEF STARTING INSTALLATION  $\triangle$ ∕!∖

### HARDWARE/PARTS

#### Reference this page throughout the install