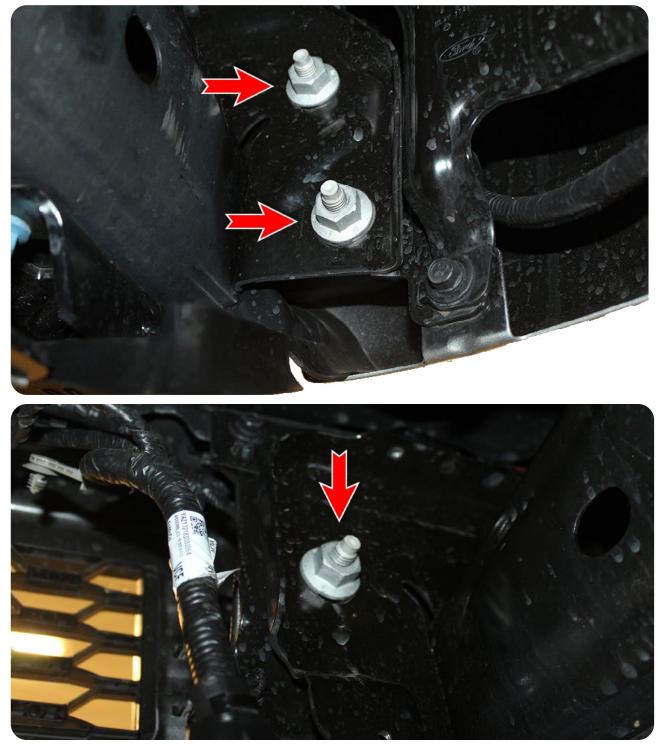

#### STEP 3

Remove the support brackets holding the bumper to the frame horns using a (8mm socket). (Repeat on other side)

#### STEP 4

Remove the mounting bolts located on the frame horn using a (21mm Socket). (Repeat on other side)

Page 6 | Addictive Desert Designs