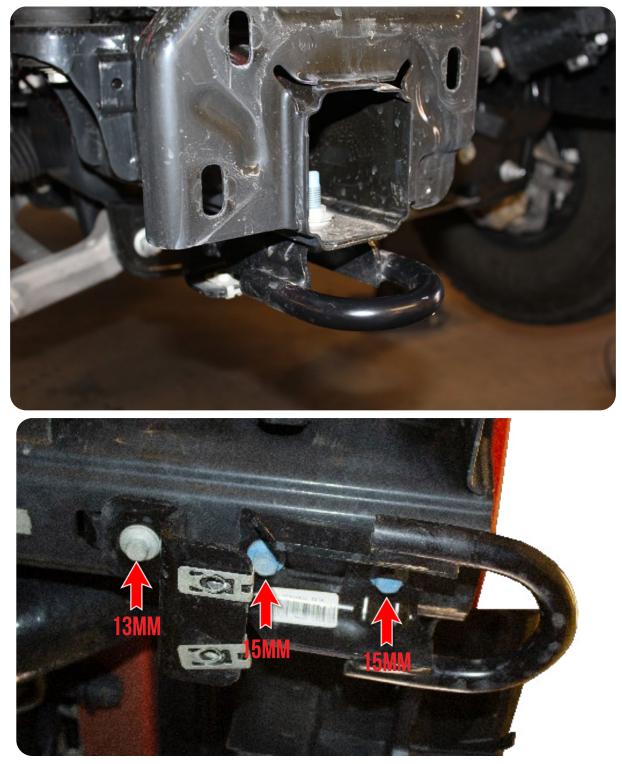

#### STEP 6

Remove the tow hooks and the skid plate mount by using a (15mm socket) and a (13mm socket).

#### PHANTOM FRONT BUMPER 17-20/FORD RAPTOR

### REMOVAL

#### STEP 7

(Optional) Remove the rubber stripping using a (fastener removal tool).