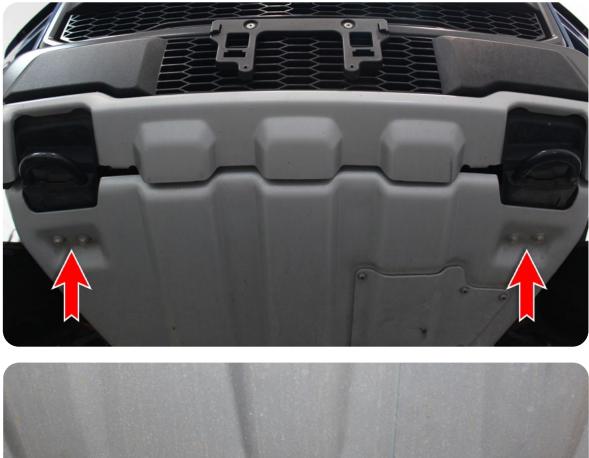

#### STEP 1

Remove the 6x bolts to release the OEM skid plate using a (13mm socket).

#### PHANTOM FRONT BUMPER 17-20/FORD RAPTOR