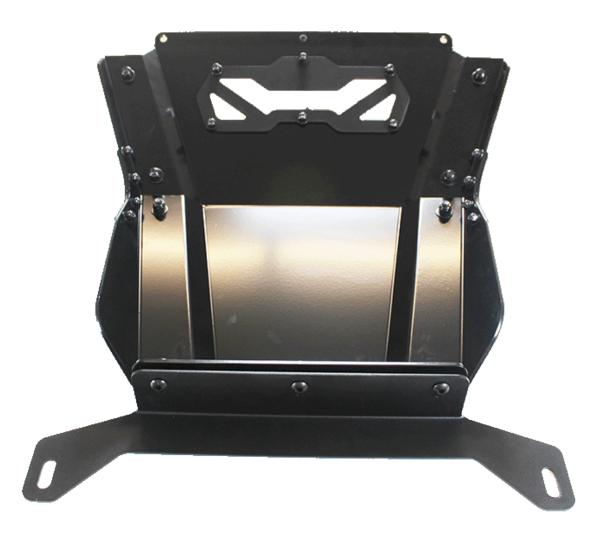

#### STEP 12

Install the skid plate to the bumper with the provided (C, C1, C2) using a (7/32 allen wrench) and (9/16 wrench).

#### STEP 13

Install the provided (B2) in the slots on the bumper. (Repeat on other side)