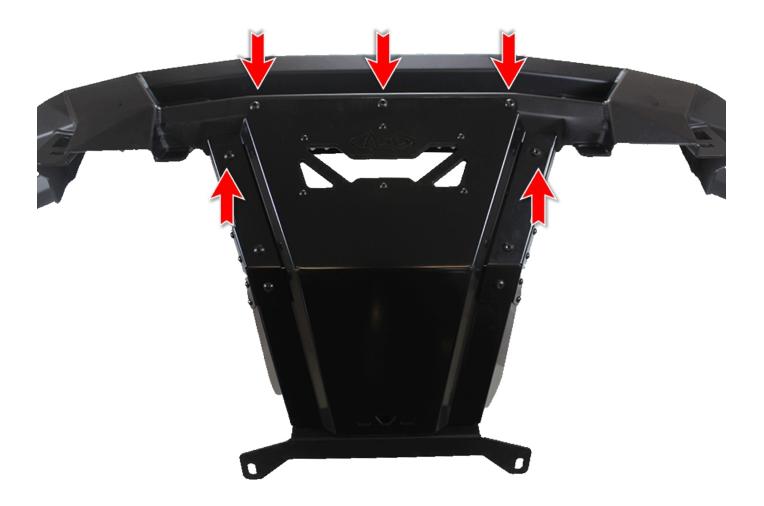

#### STEP 13

Install the provided (B2) in the slots on the bumper. (Repeat on other side)

#### STEP 14

You can now install your Phantom front bumper with the provided (A, A1, A2) using a (5/16 allen wrench) and (3/4 wrench).