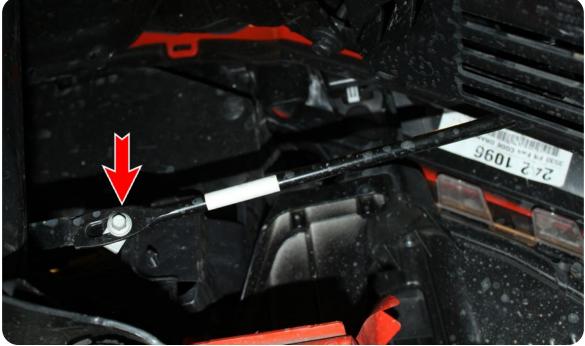

#### STEP 4

Remove the mounting bolts located on the frame horn using a (21mm Socket). (Repeat on other side)

Page 6 | Addictive Desert Designs