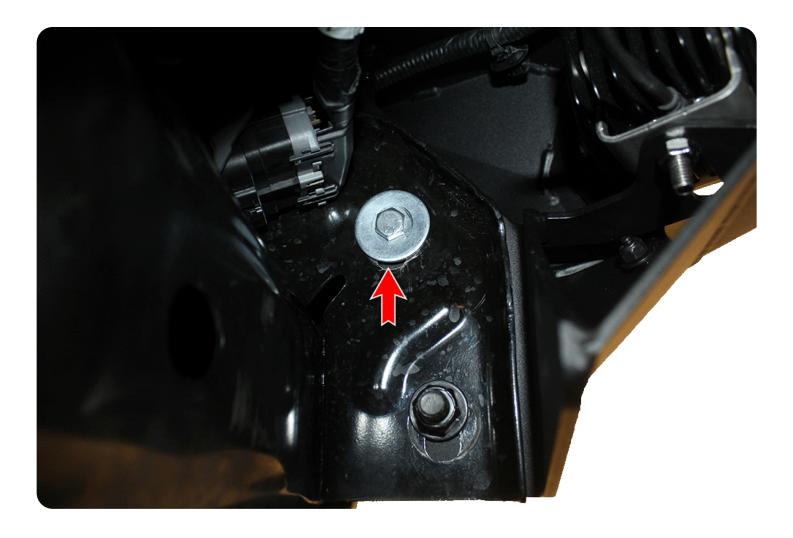

2

Install the skid plate to the bumper with the provided (C, C1, C2) using a (7/32 allen wrench) and (9/16 wrench).





#### PHANTOM FRONT BUMPER 17-20/FORD RAPTOR

### INSTALL

#### STEP 13

Install the provided (B2) in the slots on the bumper. (Repeat on other side)





#### PHANTOM FRONT BUMPER 17-20/FORD RAPTOR

### INSTALL

#### STEP 14

You can now install your Phantom front bumper with the provided (A, A1, A2) using a (5/16 allen wrench) and (3/4 wrench).





#### PHANTOM FRONT BUMPER 17-20/FORD RAPTOR

### INSTALL

#### STEP 15

Install the skid plate mounting hardware (B, B1) into the nut clips (B2) install on step 8 using a (7/16 Socket).





#### PHANTOM FRONT BUMPER 17-20/FORD RAPTOR

### INSTALL

#### STEP 16

Install the provided (C, C1) hardware using a (9/16 socket).





#### PHANTOM FRONT BUMPER 17-20/FORD RAPTOR

### FINAL

#### STEP 1

Stand back and enjoy your new ADD Phantom<sup>™</sup> Front Bumper.

Check and re-tighten, if needed, all mounting bolts after 100 miles and periodically thereafter.



THIS PRODUCT IS PROTECTED BY ONE OR MORE U.S. PATENTS WWW.ADDICTIVEDESERTDESIGNS.COM/PATENTS

FOR ADDITIONAL SUPPORT OR TECHNICAL QUESTIONS, Please Call 480-671-0820 or Email Info@addictivedesertdesigns.com

Page 20 | Addictive Desert Designs