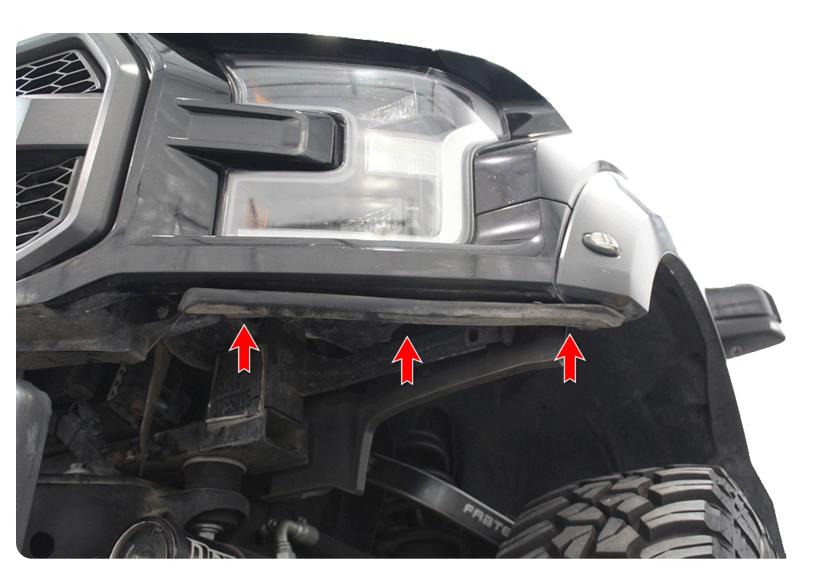

#### STEP 3

Remove the support brackets holding the bumper to the frame horns using a (8mm socket). (Repeat on other side)

#### PHANTOM FRONT BUMPER 17-20/FORD RAPTOR

### REMOVAL

#### STEP 4

Remove the mounting bolts located on the frame horn using a (21mm Socket). (Repeat on other side)

Page 6 | Addictive Desert Designs