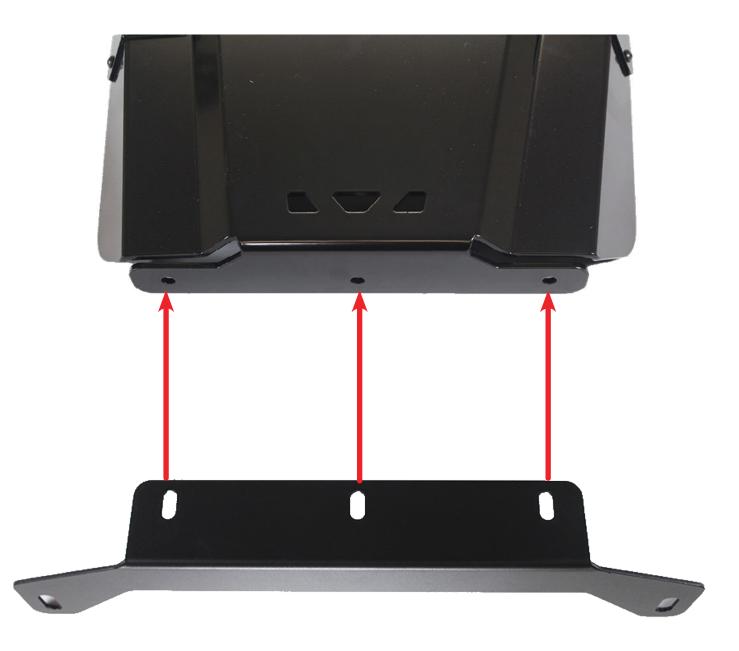

#### STEP 11

Assemble the skid plate bottom mount to the skid plate using the provided (C, C1, C2) with a (7/32 allen wrench) and (9/16 wrench).

#### STEP 12

Install the skid plate to the bumper with the provided (C, C1, C2) using a (7/32 allen wrench) and (9/16 wrench).