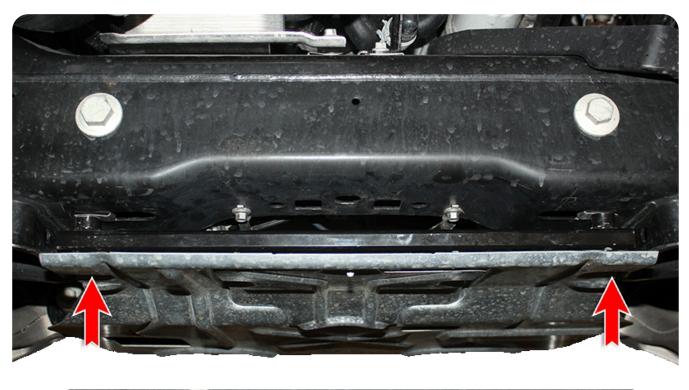

#### STEP 3

Remove the support brackets holding the bumper to the frame horns using a (8mm socket). (Repeat on other side)

#### PHANTOM FRONT BUMPER 17-20/FORD RAPTOR