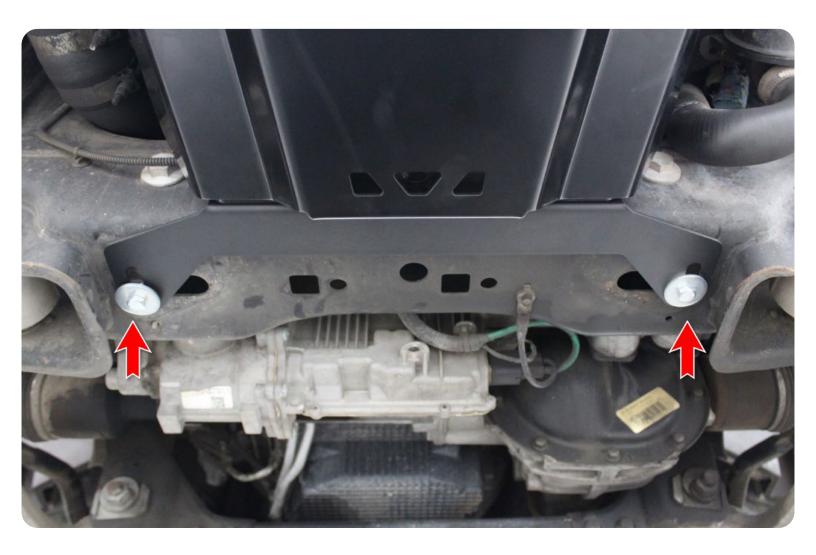

#### STEP 1

Remove the 6x bolts to release the OEM skid plate using a (13mm socket).