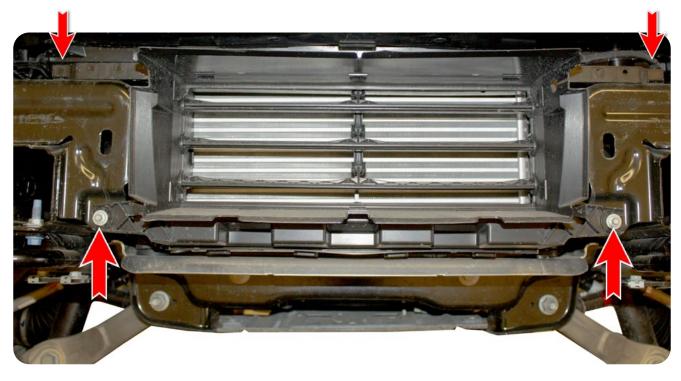

#### STEP 1

Remove the 6x bolts to release the OEM skid plate using a (13mm socket).

#### PHANTOM FRONT BUMPER 17-20/FORD RAPTOR

### REMOVAL

#### STEP 2

Remove the skid plate spacer.