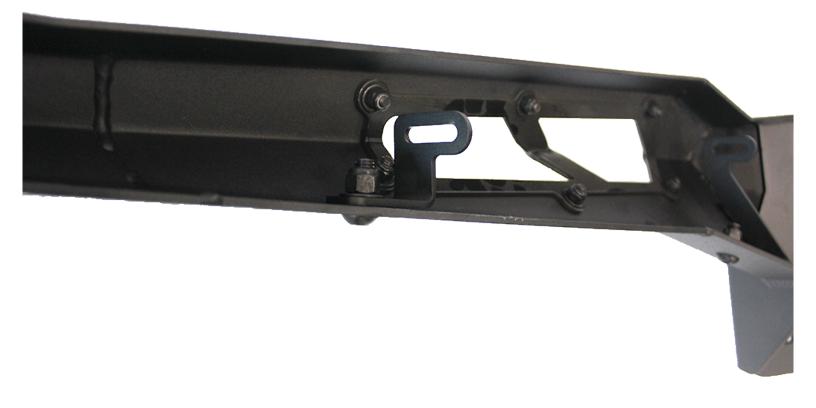

#### STEP 8

Remove the OEM nut clips for the skid plate bottom mounts and replace with the provided **(B2)** hardware.