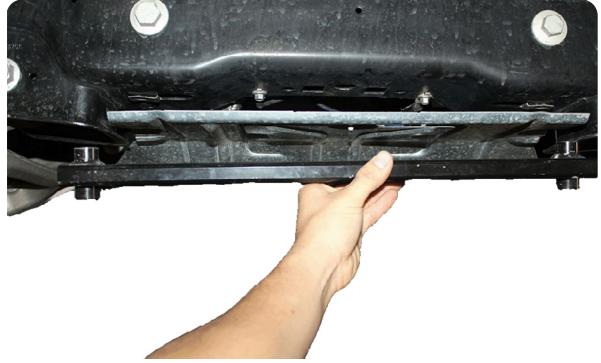

#### STEP 1

Remove the 6x bolts to release the OEM skid plate using a (13mm socket).