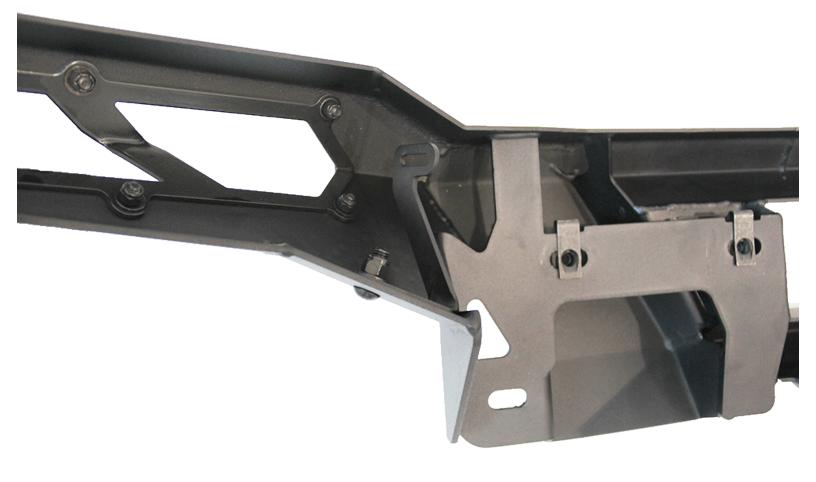

#### STEP 3

Remove the support brackets holding the bumper to the frame horns using a (8mm socket). (Repeat on other side)

#### STEP 4

Remove the mounting bolts located on the frame horn using a (21mm Socket). (Repeat on other side)

Page 6 | Addictive Desert Designs