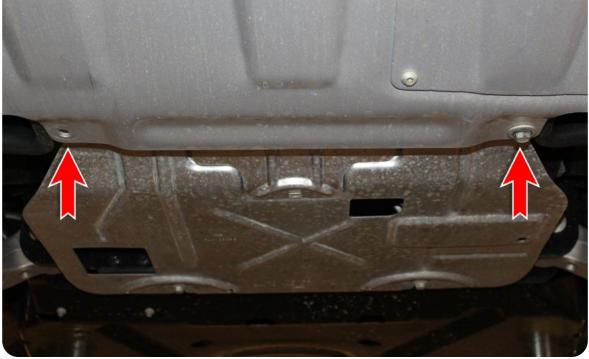

#### STEP 2

Remove the skid plate spacer.

#### PHANTOM FRONT BUMPER 17-20/FORD RAPTOR