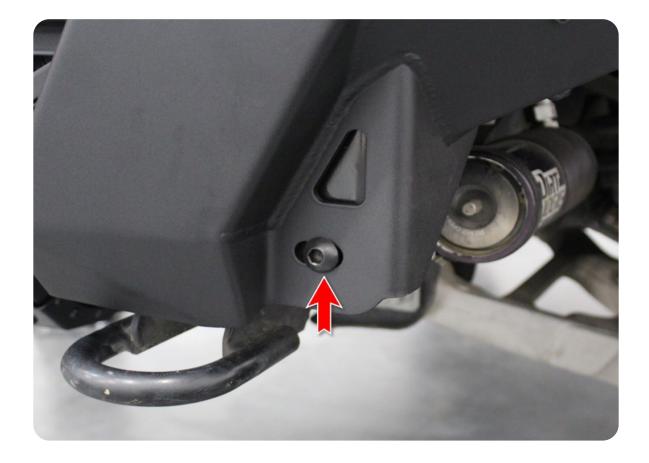

#### STEP 6

Remove the tow hooks and the skid plate mount by using a (15mm socket) and a (13mm socket).