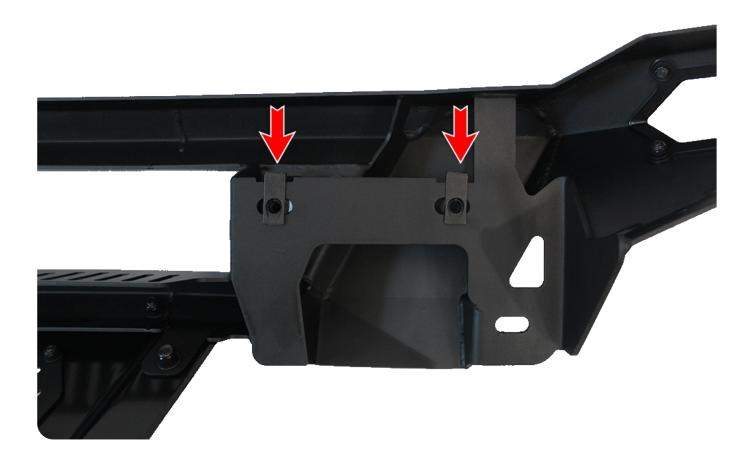

#### STEP 3

Remove the support brackets holding the bumper to the frame horns using a (8mm socket). (Repeat on other side)

#### PHANTOM FRONT BUMPER 17-20/FORD RAPTOR

### REMOVAL

#### STEP 4

Remove the mounting bolts located on the frame horn using a (21mm Socket). (Repeat on other side)

Page 6 | Addictive Desert Designs