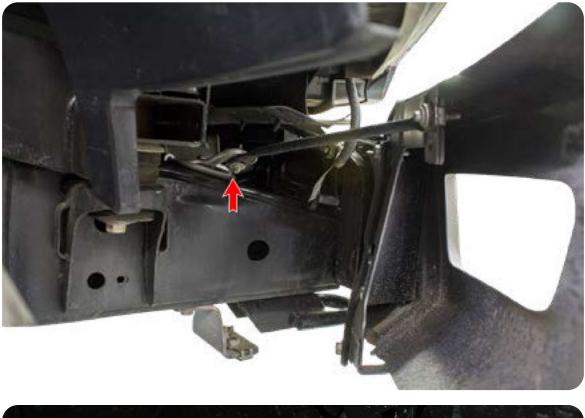

#### STEP 5

Remove the inter cooler guard bolts by using a (10mm socket) and remove the shutter motor from the guard. Zip tie the shutter motor to the wiring harness once it is installed on your ADD bumper.