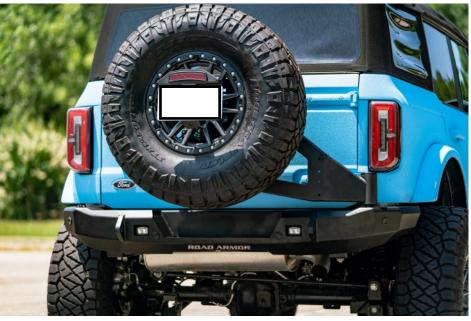

### **INSTALL INSTRUCTIONS**

FORD BRONCO REAR BUMPER W/TC

Product: 6213R3B-TC

**Application: 2021+ FORD BRONCO** 

## **FINSIHED!**