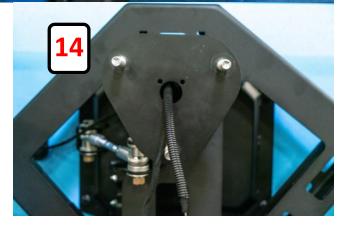

- 12 Install Bumper onto Frame.
- To Install Tire Carrier, Remove Passenger side Tail Light. Once on the spindle, Pre-load the Tire Carrier by lifting cantilever side then tighten the nut.
- Connect Heim Joint to Tire Carrier, and bolt Wheel Mount to Tire Carrier. Pull Camera and Brake Light wires through

- Mount Tire onto studs with the camera and brake light wires pulled through. Tire should be pressed against the Tire Carrier for Rigidity.
- Mount License Plate and Brake Light to the License Plate Mount. Install onto Tire Carrier and connect the Wires for the Camera and Brake Light.
- Wrap Bolt with a thin Wire. Pull Wire through Frame and Bracket from inside frame to outside bracket. Make sure all Nuts and Bolts are Tightened.