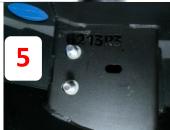

- Remove License Plate Lights, Back up Camera, Sensors, and Wiring Harness.
- Install Push Threads onto Bolt Tabs for both sides.
- 6 Install Logo, Lights, Sensors, and Wiring Harness.

- 7 Install Tire Carrier Bracket with Spindle. If just Bumper, install normal bracket and install bumper. Finished
- Remove OEM Tire Carrier and install Tire Carrier Backing Plate and Heim Joint.