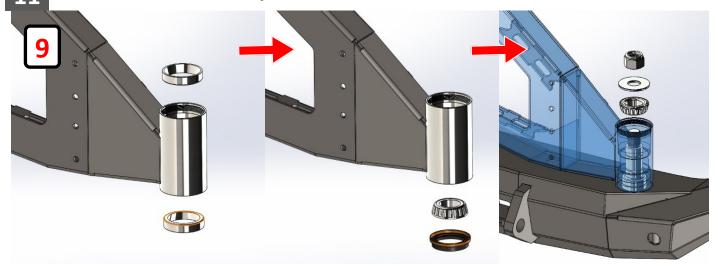

- Prep Tire Carrier for Installation. Grease/Lube Bearings before installation. Install Bearings, Seal, and Washer. (Nut will go on after TC is installed)
- 10 Pull Studs through Wheel Mounting Bracket
- 11 Measure Offset of wheels to adjust Wheel Mount