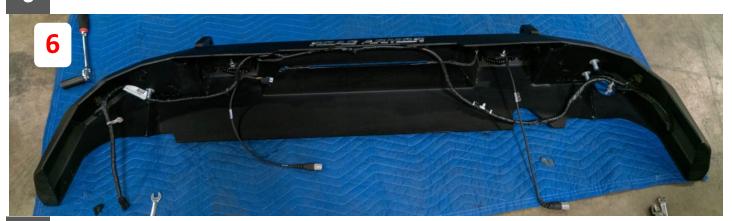

- Disconnect the wiring harness from both the Driver and the Passenger side. Just Tire Carrier skip to step 8.
- **2** Remove Bumper Frame Bolts.
- Remove Bolts securing the bumper to the frame body mounts. One on each side.

- Remove License Plate Lights, Back up Camera, Sensors, and Wiring Harness.
- Install Push Threads onto Bolt Tabs for both sides.
- 6 Install Logo, Lights, Sensors, and Wiring Harness.

- 7 Install Tire Carrier Bracket with Spindle. If just Bumper, install normal bracket and install bumper. Finished
- Remove OEM Tire Carrier and install Tire Carrier Backing Plate and Heim Joint.