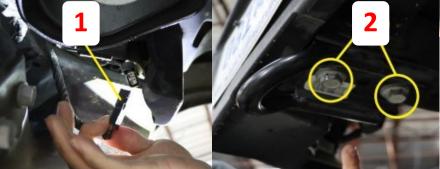

- Disconnect the wiring harness from both the Driver and the Passenger side. Just Tire Carrier skip to step 8.
- **2** Remove Bumper Frame Bolts.
- Remove Bolts securing the bumper to the frame body mounts. One on each side.

- Remove License Plate Lights, Back up Camera, Sensors, and Wiring Harness.
- Install Push Threads onto Bolt Tabs for both sides.
- 6 Install Logo, Lights, Sensors, and Wiring Harness.

- 7 Install Tire Carrier Bracket with Spindle. If just Bumper, install normal bracket and install bumper. Finished
- Remove OEM Tire Carrier and install Tire Carrier Backing Plate and Heim Joint.