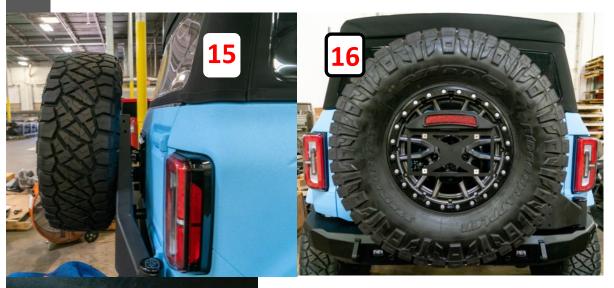

- Mount Tire onto studs with the camera and brake light wires pulled through. Tire should be pressed against the Tire Carrier for Rigidity.
- Mount License Plate and Brake Light to the License Plate Mount. Install onto Tire Carrier and connect the Wires for the Camera and Brake Light.
- Wrap Bolt with a thin Wire. Pull Wire through Frame and Bracket from inside frame to outside bracket. Make sure all Nuts and Bolts are Tightened.

## **FINSIHED!**