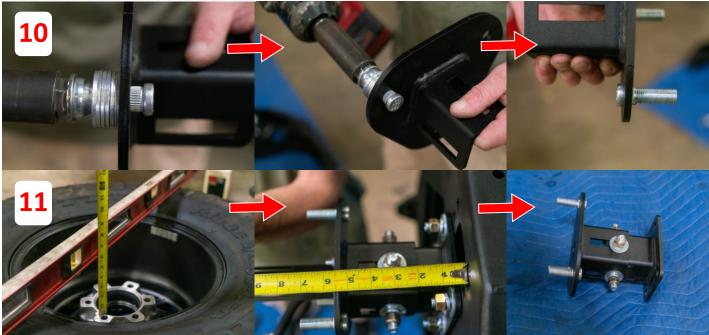

- Prep Tire Carrier for Installation. Grease/Lube Bearings before installation. Install Bearings, Seal, and Washer. (Nut will go on after TC is installed)
- 10 Pull Studs through Wheel Mounting Bracket
- 11 Measure Offset of wheels to adjust Wheel Mount