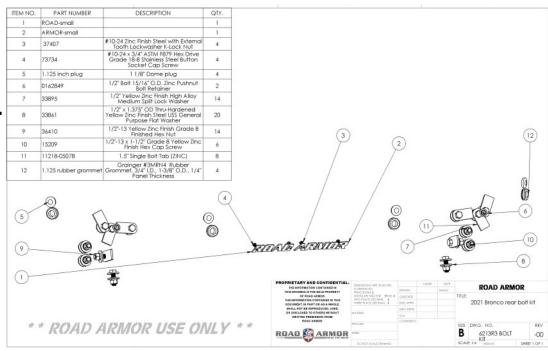

# INCLUDED HARDWARE-

| ITEM NO. | PART NUMBER           |                                                                                         | ESCRIPTION                                                                                                                                                                                                                   |                                                                                               |                                       | \$ C | OST Ea.                | QTY.                  | TOTAL CO:                     |
|----------|-----------------------|-----------------------------------------------------------------------------------------|------------------------------------------------------------------------------------------------------------------------------------------------------------------------------------------------------------------------------|-----------------------------------------------------------------------------------------------|---------------------------------------|------|------------------------|-----------------------|-------------------------------|
| 1        | 11120356              | M6 x 16mm Phillips Hex Washe                                                            | r Head Tap Screw - License Plate S                                                                                                                                                                                           | Screw                                                                                         |                                       |      |                        | 4                     |                               |
| 2        | 13005                 | 1/4"-20 x 1" Grade                                                                      | 5 Zinc Finish Hex Cap Screw                                                                                                                                                                                                  |                                                                                               |                                       |      |                        | 3                     |                               |
| 3        | 1136102               | 1/4"-20 Zinc Finish Grade A Finished Hex Nut                                            |                                                                                                                                                                                                                              |                                                                                               |                                       |      |                        | 3                     |                               |
| 4        | 33004                 | 1/4" x 0.734" OD Low Carbon Zinc Finish Steel USS General Purpose Flat Washer           |                                                                                                                                                                                                                              |                                                                                               |                                       |      |                        | 6                     |                               |
| 5        | 13059                 | 5/16"-18 x 1-1/2" Grade 5 Zinc Finish Hex Cap Screw                                     |                                                                                                                                                                                                                              |                                                                                               |                                       |      |                        | 2                     |                               |
| 6        | 37021                 | 5/16"-18 Grade 2 Zinc Finish NE Steel Nylon Insert Lock Nut                             |                                                                                                                                                                                                                              |                                                                                               |                                       |      |                        | 2                     |                               |
| 7        | 33006                 | 5/16" x 0.875" OD Low Carbon Zinc Finish Steel USS General Purpose Flat Washer          |                                                                                                                                                                                                                              |                                                                                               |                                       |      |                        | 4                     |                               |
| 8        | HBOLT 0.3750-16x1x1-N |                                                                                         |                                                                                                                                                                                                                              |                                                                                               |                                       |      |                        | 5                     |                               |
| 9        | 1136306               | 3/8"-16 Grade 2 Zinc Finish NE Steel Nylon Insert Lock Nut                              |                                                                                                                                                                                                                              |                                                                                               |                                       |      |                        | 5                     |                               |
| 10       | 33008                 | 3/8" x 1.000" OD Low Carbon Zinc F                                                      | inish Steel USS General Purp                                                                                                                                                                                                 | ose Flat Washer                                                                               |                                       |      |                        | 10                    |                               |
| 11       | 33861                 | 1/2" x 1,375" OD Thru-Hardened Yellow Zinc Finish Steel USS General Purpose Flat Washer |                                                                                                                                                                                                                              |                                                                                               |                                       |      |                        | 10                    |                               |
| 12       | 36260                 | 1/2"-20 ASTM A563 Grade A Zinc Finish Steel Jam Nut                                     |                                                                                                                                                                                                                              |                                                                                               |                                       |      |                        | 1                     |                               |
| 13       | 0169629               |                                                                                         | Zinc Finish Steel Jam Nut - Le                                                                                                                                                                                               |                                                                                               |                                       |      |                        | 1                     |                               |
| 14       | TCISO-750             | ISOLATOR, TAIL GATE TIRE (                                                              | CARRIER, JEEP STEALTH REAR                                                                                                                                                                                                   | BUMPER                                                                                        |                                       |      |                        | 1                     |                               |
| 15       | 610-327.1             | M14-1.50 Serrated Wheel St                                                              | ud - 16.00mm Knurl, 45.50m                                                                                                                                                                                                   | m Length                                                                                      |                                       |      |                        | 3                     |                               |
|          |                       |                                                                                         |                                                                                                                                                                                                                              |                                                                                               |                                       |      |                        |                       |                               |
|          |                       |                                                                                         |                                                                                                                                                                                                                              |                                                                                               |                                       |      |                        |                       |                               |
|          |                       |                                                                                         | PROPRIETARY AND CONFIDENTIAL: THE REGINATION CONTAINED IN THIS REGINATION OF THE PROPRIETY THE INFORMATION CONTAINED IN THIS DOCUMENT, IN PART OR AS A WINCE,                                                                | ANGULAR MACH & BEND &                                                                         | DEASHN CHECKED                        | DATE | TITLE:<br>BOLT KIT,    | , TIRE CA             |                               |
| of-      | * 12(1)(1) /(12)      |                                                                                         | THE INFORMATION CONTAINED IN<br>THIS DRAWING IS THE SOLE PROPERTY<br>OF ROAD ARMOR.<br>THE INFORMATION CONTAINED IN THIS                                                                                                     | TOLERANCES:  SENCTIONAL \$  ANGULAR: MACH \$  TWO PLACE DECIMAL \$  THESE PLACE DECIMAL \$    | DRAWN<br>CHECKED                      |      | TITLE: BOLT KIT, JL ST | , TIRE CA<br>TEALTH T | RRIER, 2018 JE<br>IRE CARRIER |
| of:      | * ROAD ARI            |                                                                                         | THE EMPORATION CONTAINED IN THIS PROWING IS THE SOLF PROPERTY OF ROAD ARMOR. THE INFORMATION OF THIS DOCUMENT, IN PART OR AS A WHOLE, SHALL NOT SER REPODUCED, USED, ON DISCLOSED TO OTHERS WITHOUT WESTER PERSONNESSOR PROM | TOLERANCES: FRACTIONALE FRACTIONALE FRACTIONALE THIO PLACE DECIMAL THEEPLACE DECIMAL MATERIAL | DRAWN CHECKED ENG APPR MEG APPR. Q.A. |      | BOLT KIT, JL ST        | , TIRE CA<br>TEALTH T | RRIER, 2018 JE<br>IRE CARRIER |