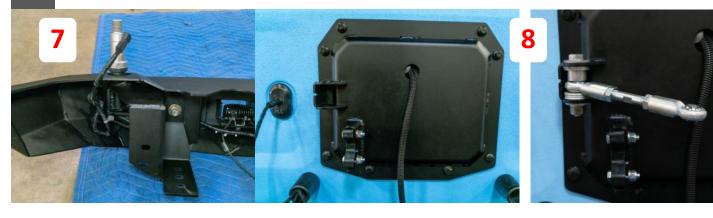

- Remove License Plate Lights, Back up Camera, Sensors, and Wiring Harness.
- Install Push Threads onto Bolt Tabs for both sides.
- 6 Install Logo, Lights, Sensors, and Wiring Harness.

- 7 Install Tire Carrier Bracket with Spindle. If just Bumper, install normal bracket and install bumper. Finished
- Remove OEM Tire Carrier and install Tire Carrier Backing Plate and Heim Joint.

- Prep Tire Carrier for Installation. Grease/Lube Bearings before installation. Install Bearings, Seal, and Washer. (Nut will go on after TC is installed)
- 10 Pull Studs through Wheel Mounting Bracket
- 11 Measure Offset of wheels to adjust Wheel Mount