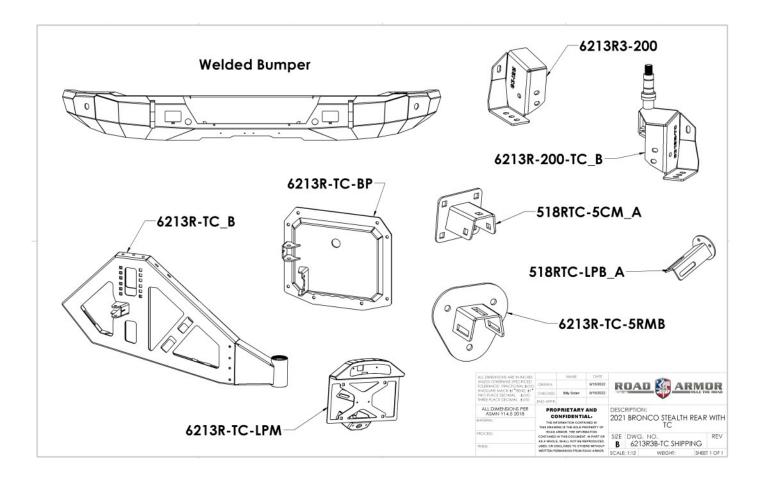

- Remove License Plate Lights, Back up Camera, Sensors, and Wiring Harness.
- Install Push Threads onto Bolt Tabs for both sides.
- 6 Install Logo, Lights, Sensors, and Wiring Harness.

- 7 Install Tire Carrier Bracket with Spindle. If just Bumper, install normal bracket and install bumper. Finished
- Remove OEM Tire Carrier and install Tire Carrier Backing Plate and Heim Joint.

- Prep Tire Carrier for Installation. Grease/Lube Bearings before installation. Install Bearings, Seal, and Washer. (Nut will go on after TC is installed)
- 10 Pull Studs through Wheel Mounting Bracket
- 11 Measure Offset of wheels to adjust Wheel Mount