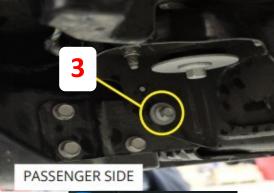

- Disconnect the wiring harness from both the Driver and the Passenger side. Just Tire Carrier skip to step 8.
- **2** Remove Bumper Frame Bolts.
- Remove Bolts securing the bumper to the frame body mounts. One on each side.