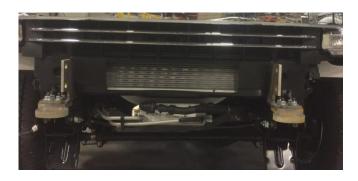

## **Steps**

Remove original bumper and tow hooks

Separate Ali Arc steel mounts from Ali Arc bumper

Fasten Ali Arc steel mounts and supplied Ali Arc Tow Hooks to frame using original bolts and supplied 14 mm nuts with washers.

If equipped with fog lights. Remove fog lights from original brackets and install them in supplied brackets.

Fasten Ali Arc bumper to Ali Arc steel mounts using supplied bolt kits (4 - 50mm X 12mm)

Ensure Ali Arc bumper is sitting level and evenly spaced before completely tightening bolts.