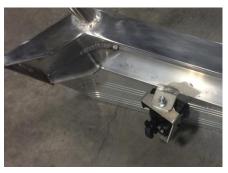

## **Steps**

Remove original bumper and tow hooks

Separate Ali Arc steel mounts from Ali Arc bumper

Fasten Ali Arc steel mounts and supplied Ali Arc Tow Hooks to frame using original bolts and supplied 14 mm nuts with washers.

If equipped with fog lights. Remove fog lights from original brackets and install them in supplied brackets.

Fasten Ali Arc bumper to Ali Arc steel mounts using supplied bolt kits (4 - 50mm X 12mm)

Ensure Ali Arc bumper is sitting level and evenly spaced before completely tightening bolts.