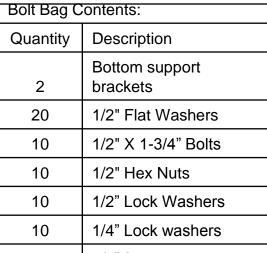

2008-2010 Ford F250-F450 FBR Installation Instructions. Part # 300-10-8005, XFBR 600-10-8005

**Step 1:** Remove factory bumper. Note: Do not remove factory tow hooks. Important: Remove hood latch and bracket and re-attach to pegs welded to the underside of diamond plate deck of FBR.

**Step 2:** Remove factory fog lights from factory bumper and attach to bracket provided. Attach this bracket and light to the pegs on the underside of FBR.

**Step 3:** Install bottom support bracket behind frame horn. NOTE: You must use regular ½" hex nuts and ½" lock washers on the bolts going through the truck frame!! You will access the bolt head through a small hole located on the inside/bottom of truck frame when you are tightening.

**Step 4:** Mount Front Bumper Replacement (FBR) to frame horn and Bottom Support Bracket using ½" lock nuts. Bolts will go through the FBR bracket and the frame horn on the front. Foot of FBR on the bottom goes UNDER bottom support bracket.

**Step 5:** Check alignment of FBR to truck and tighten all bolts.