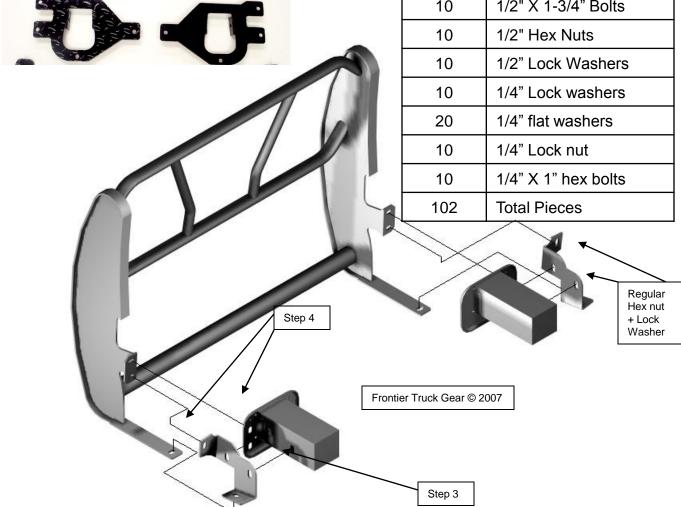

**Step 2:** Remove factory fog lights from factory bumper and attach to bracket provided. Attach this bracket and light to the pegs on the underside of FBR.

**Step 3:** Install bottom support bracket behind frame horn. NOTE: You must use regular ½" hex nuts and ½" lock washers on the bolts going through the truck frame!! You will access the bolt head through a small hole located on the inside/bottom of truck frame when you are tightening.

**Step 4:** Mount Front Bumper Replacement (FBR) to frame horn and Bottom Support Bracket using ½" lock nuts. Bolts will go through the FBR bracket and the frame horn on the front. Foot of FBR on the bottom goes UNDER bottom support bracket.