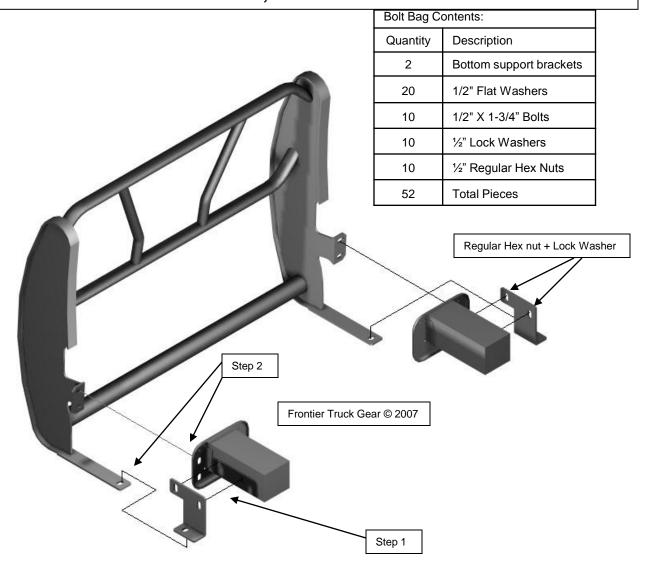

## 08-10 Ford F250-F450 Grill Guard Installation Instructions. Part # 200-10-8003, XGG Part # 700-10-8003

**Step 1:** Install bottom support bracket behind frame horn. NOTE: You must use regular ½" hex nuts and ½" lock washers on the bolts going through the truck frame!! You will access the bolt head through a small hole located on the inside/bottom of truck frame when you are tightening.

**Step 2:** Mount grill guard to frame horn and Bottom Support Bracket using ½" lock nuts. Bolts will go through the grill guard bracket and the frame horn on the front. Foot of Grille Guard on the bottom goes UNDER bottom support bracket.