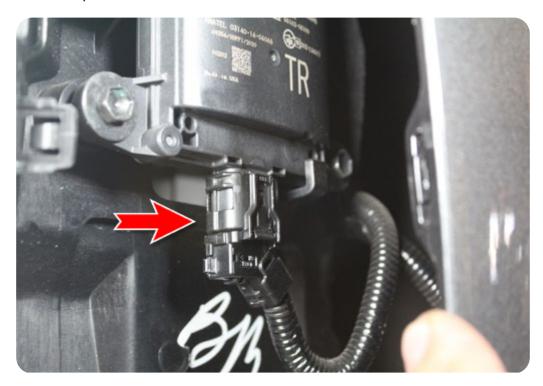

### STEP 5

Unplug blind spot sensors to free the harness. Depress the tab to unplug the sensor and remove the wire loom clip located on the arrow. (Repeat on other side)