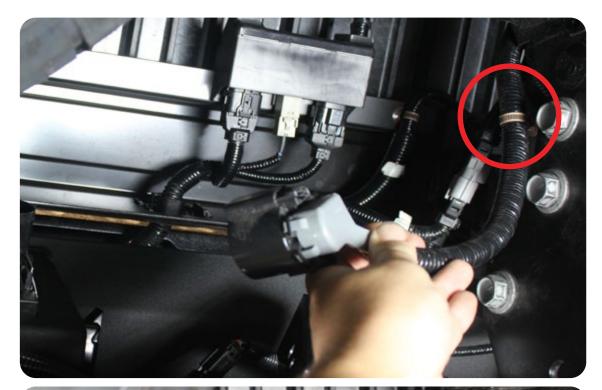

### **REMOVAL**

Remove the wire loom clip using (needle nose pliers) to free the harness from the body. (Repeat on other side)