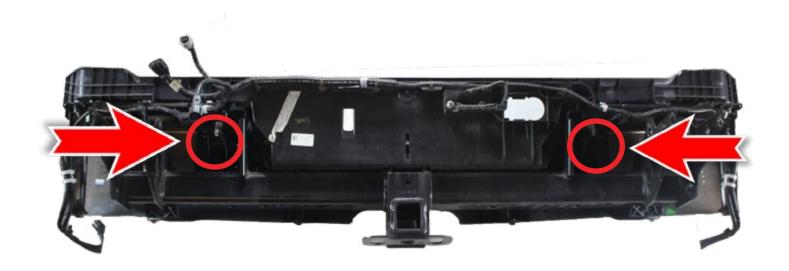

#### STEP 35

Use pictures below to use as a refrence on how the harness needs to be installed on your Stealth Fighter  $^{\text{TM}}$ . \*\*orentation for the sensors are important, ensure the plug in is facing toward the outside of the bumper\*\*

Page 37 | Addictive Desert Designs