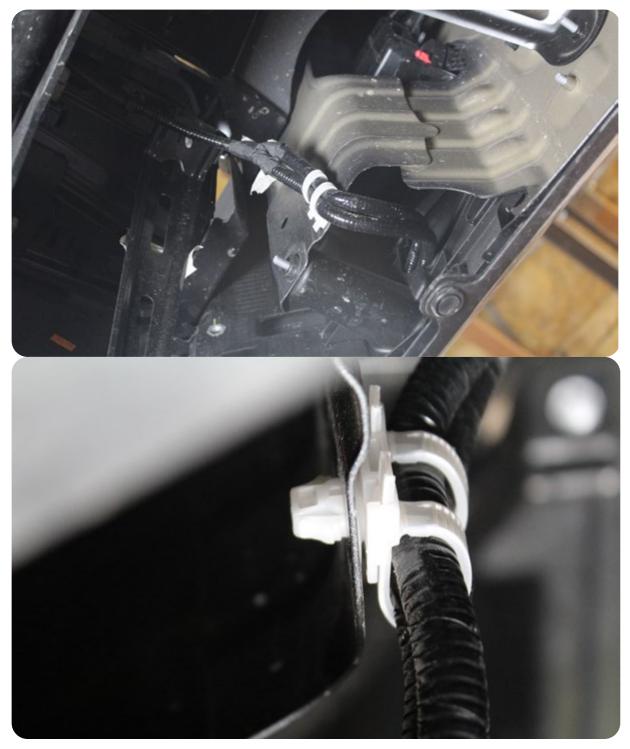

### STEP 5

Unplug blind spot sensors to free the harness. Depress the tab to unplug the sensor and remove the wire loom clip located on the arrow. (Repeat on other side)

### **REMOVAL**

Remove the wire loom clip using (needle nose pliers) to free the harness from the body. (Repeat on other side)