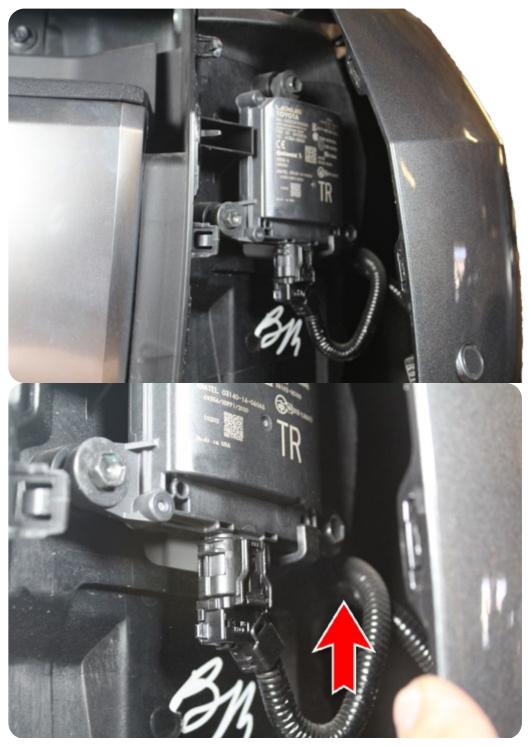

### **REMOVAL**

### STEP 5

Unplug blind spot sensors to free the harness. Depress the tab to unplug the sensor and remove the wire loom clip located on the arrow. (Repeat on other side)