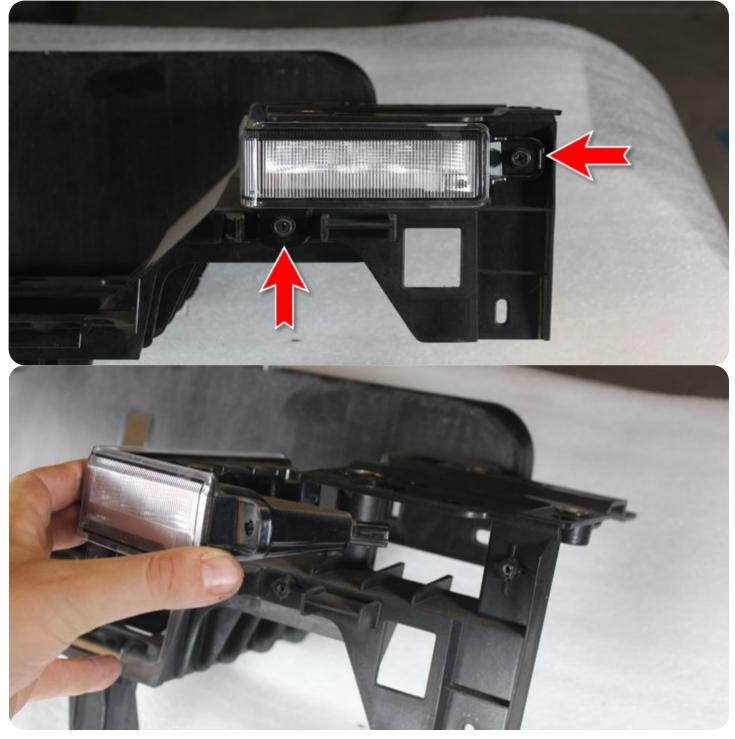

#### STEP 25

install the provided  $1/4 \times 1$ " bolt and nylon lock nut for license plate light using a (7/16 socket and 5mm allen wrench). The nut will be used as a spacer. (repeat on other side)

Page 27 | Addictive Desert Designs

#### STEP 26

Install the license plate light by first putting it on with the bolt from step 24, then you can pop the light in. \*\*push the top untill you hear it click otherwise its not fully installed\*\* Next install 1/4" nylon lock nut on number 1, and  $1/4 \times 1$ " bolt and nylon lock nut for number 2 using a (7/16 socket and 5mm allen wrench). (Repeat on other side)