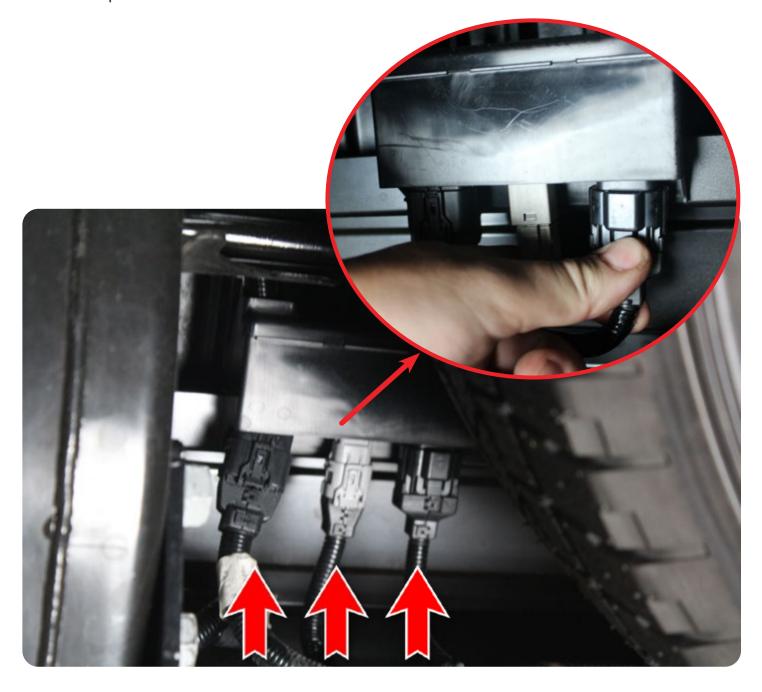

### **REMOVAL**

Depress and pull all three plugs on the wiring harness located underneath the bed on the passenger side of the spare tire.