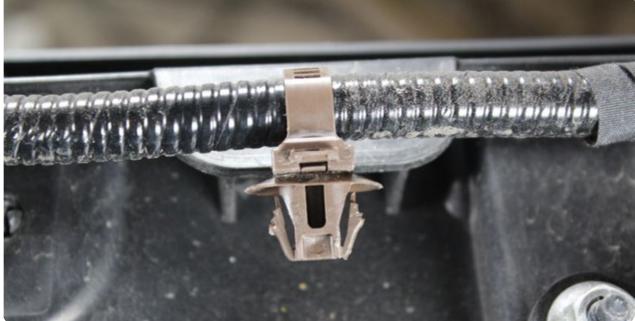

### **REMOVAL**

Remove all wiring loom clips with (needle nose pliers) from the stock bumper.

Page 14 | Addictive Desert Designs