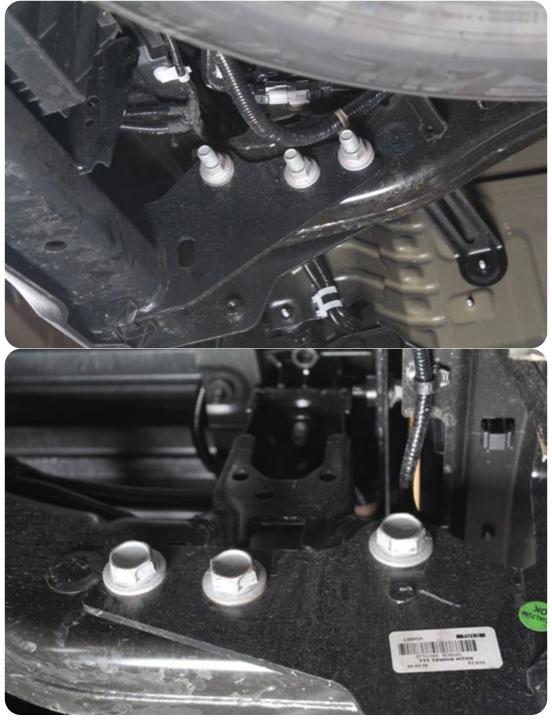

#### STEP 8

Use a (7/8 wrench and 7/8 socket) to remove the hitch bolts. \*\*This will release the hitch, be sure to have a second hand\*\* \*\*Keep OEM hardware as they will be reused later in install\*\*

### **REMOVAL**

Hitch and bumper will come off together.

### **INSTALLATION**

STEP 33

Using a (7/8 wrench and socket), install OEM hitch hardware that was removed in **step 8**. Follow the orentation provided in pictures. Ensure that the washer is on the side you install the nuts. (Repeat on other side)