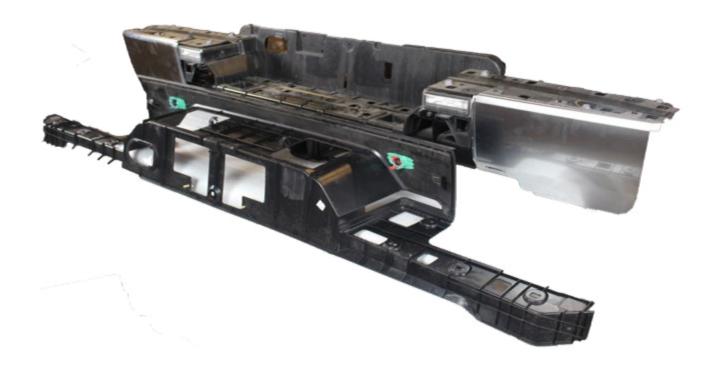

by using a (fastener remover/flathead). (repeat on other side)



Page 18 | Addictive Desert Designs



### STEALTH FIGHTER REAR BUMPER

22+/TOYOTA TUNDRA

### **REMOVAL**



Use your (fastener remover/flathead) to remove retainer clips. (repeat on other side)



Page 19 | Addictive Desert Designs



### STEALTH FIGHTER REAR BUMPER

22+/TOYOTA TUNDRA

**REMOVAL** 



Remove retainer clip with (fastener remover/flathead screwdriver).





### STEALTH FIGHTER REAR BUMPER

22+/TOYOTA TUNDRA

### **REMOVAL**



Remove retainer clips with (fastener remover/flathead screwdriver) and use a (5/16 socket) to remove bolts from the bottom of the hitch.





### STEALTH FIGHTER REAR BUMPER

22+/TOYOTA TUNDRA

## **REMOVAL**



**STEP 20** 

You can now completly remove top plastic from the hitch.







### STEALTH FIGHTER REAR BUMPER

22+/TOYOTA TUNDRA

## **REMOVAL**



Us your (fastener remover/flathead screwdriver) to remove the retainer clips from underneath bumper. (repeat on other side)







### STEALTH FIGHTER REAR BUMPER

22+/TOYOTA TUNDRA

## **REMOVAL**



STEP 22

Use a (1/2 socket) to remove the bolts on top and middle of the bumper to release plastic from hitch.







### STEALTH FIGHTER REAR BUMPER

22+/TOYOTA TUNDRA

### **REMOVAL**



Remove the retaining clips using a (fastener remover/flathead screwdriver) from underneath the bumper.







### STEALTH FIGHTER REAR BUMPER

22+/TOYOTA TUNDRA

### **REMOVAL**

#### STEP 24

Using a (8mm socket/phillipshead screwdriver) remove the screws for license plate light. (Repeat on other side)



Page 26 | Addictive Desert D