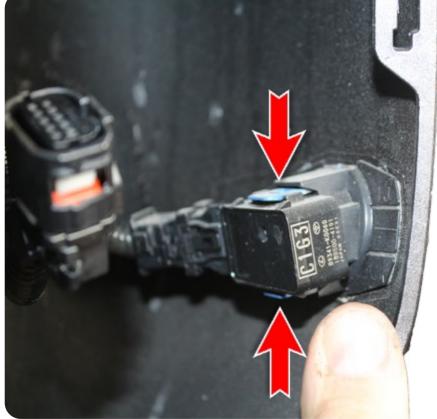

### STEALTH FIGHTER REAR BUMPER

22+/TOYOTA TUNDRA

### **REMOVAL**

STEP 6

Release parking sensors from bezel. (Repeat on other side) \*\*DO NOT pry tabs hard due to breakage\*\*