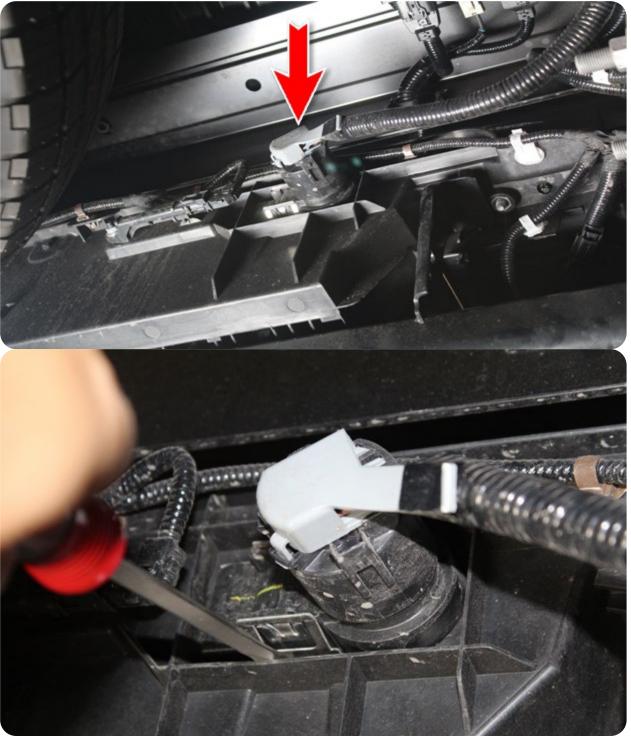

### STEP 5

Unplug blind spot sensors to free the harness. Depress the tab to unplug the sensor and remove the wire loom clip located on the arrow. (Repeat on other side)