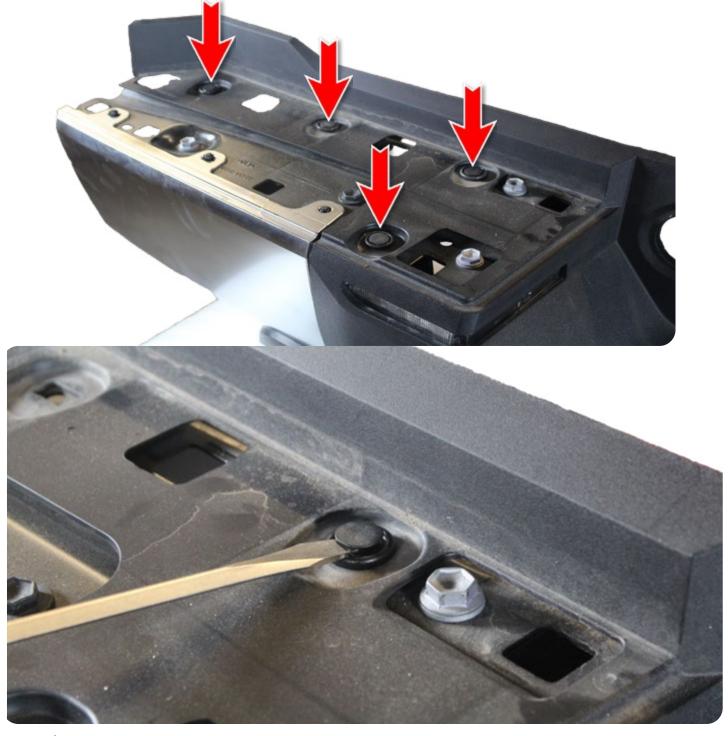

#### STEP 24

Using a (8mm socket/phillipshead screwdriver) remove the screws for license plate light. (Repeat on other side)

Page 26 | Addictive Desert Designs

#### STEP 25

install the provided  $1/4 \times 1$ " bolt and nylon lock nut for license plate light using a (7/16 socket and 5mm allen wrench). The nut will be used as a spacer. (repeat on other side)

Page 27 | Addictive Desert Designs