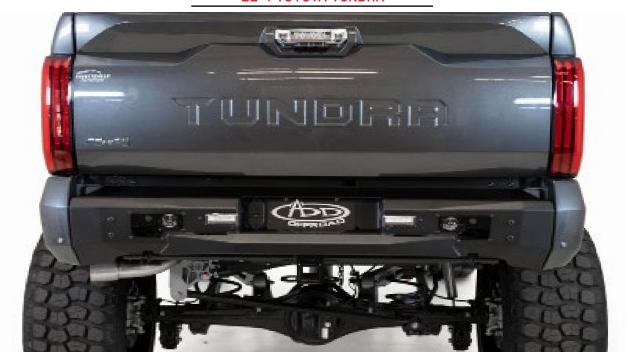

#### STEALTH FIGHTER REAR BUMPER

22+/TOYOTA TUNDRA



### **PREPARATION**

#### We recommend reading through the installation instructions in whole before performing the work.

· Disconnect the negative battery terminal. Park the vehicle on level ground and set the emergency brake.

2- Flat Washers (3/8")

4- 3m Double Sided Tape (1"x1")

- When button head bolts are being used, install the supplied washer on the nut side. Then, hold the bolt stationary and only turn the nut to tighten. Do not turn the bolt to tighten hardware assembly, unless otherwise noted.
- Anti-seize is recommended for all fasteners.



\*\*This installation requires 2 people for best results\*\*



4 hours for OEM Removal/Bumper Install
Additional Hour to Wire Cube Lights

\*\*Labor Rates are based on a vehicle with no pre-existing damage. Wiring labor is based on a