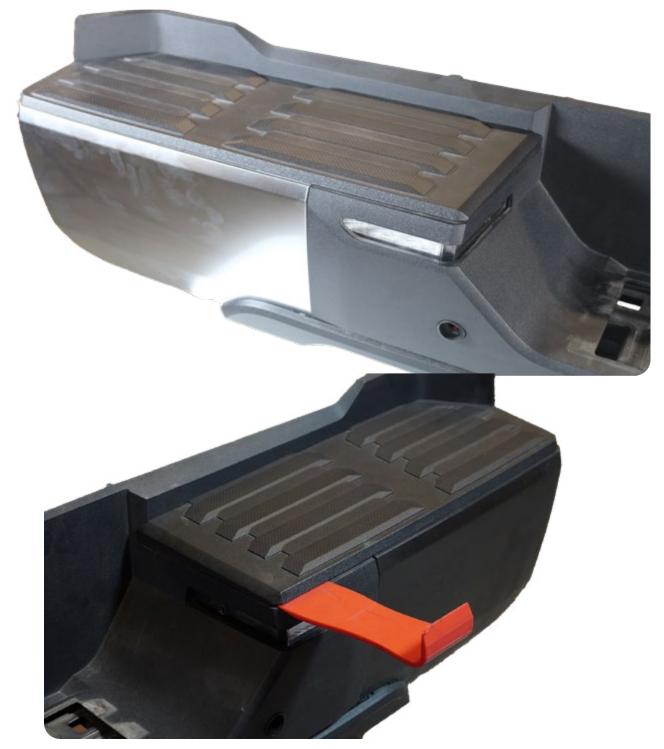

#### STEALTH FIGHTER REAR BUMPER

22+/TOYOTA TUNDRA

### INSTALLATION

Stand back and enjoy your new ADD Stealth Fighter <sup>™</sup> rear bumper.

Check and re-tighten, if needed, all mounting bolts after 100 miles and periodically thereafter.

THIS PRODUCT IS PROTECTED BY ONE OR MORE U.S. PATENTS WWW.ADDICTIVEDESERTDESIGNS.COM/PATENTS