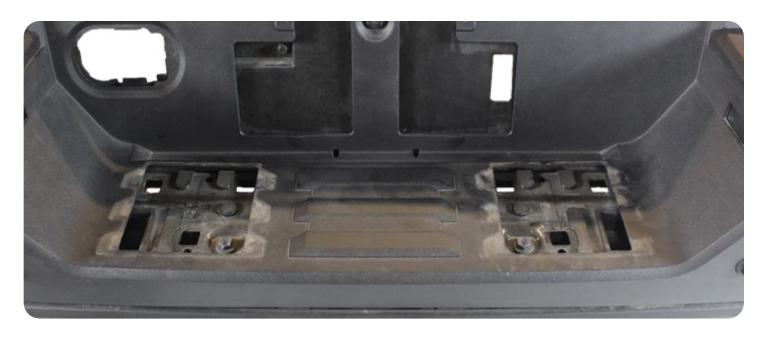

### **REMOVAL**

STEP 4

Carefully release rear corner panels with (trim removal tool). (Repeat on other side) \*\*Do not fully remove corner panels\*\*

Page 5 | Addictive Desert Designs