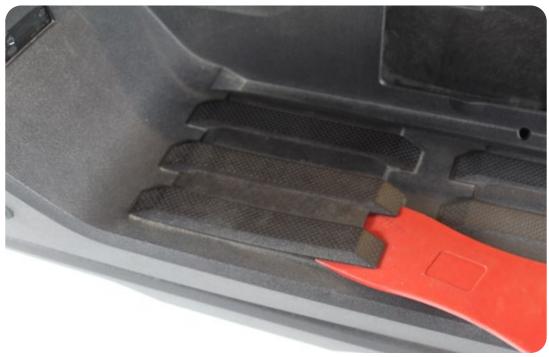

## **REMOVAL**

STEP 3

Remove all three retainer clips under the side panel with (fastener remover/flathead). Repeat on other side. \*\*Keep these as they will be reused later in install\*\*

Page 4 | Addictive Desert Designs