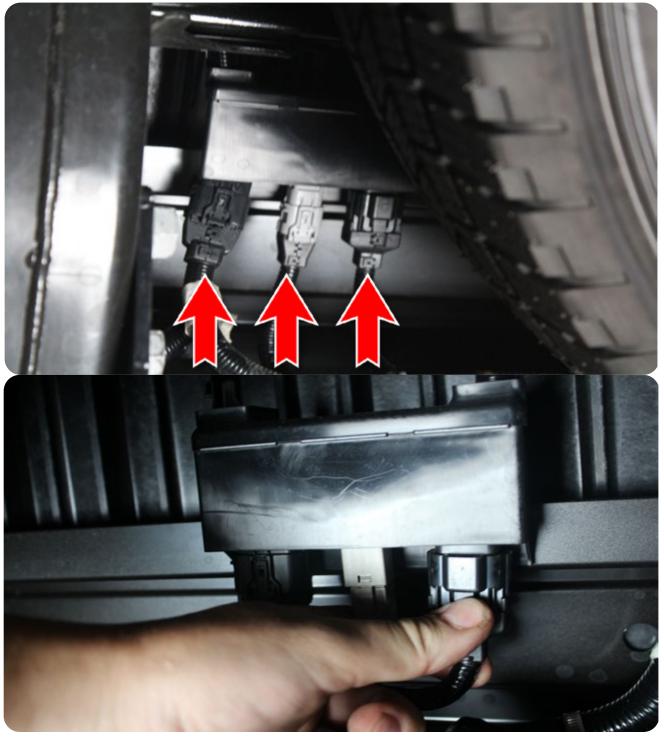

### **REMOVAL**

Depress and pull all three plugs on the wiring harness located underneath the bed on the passenger side of the spare tire.