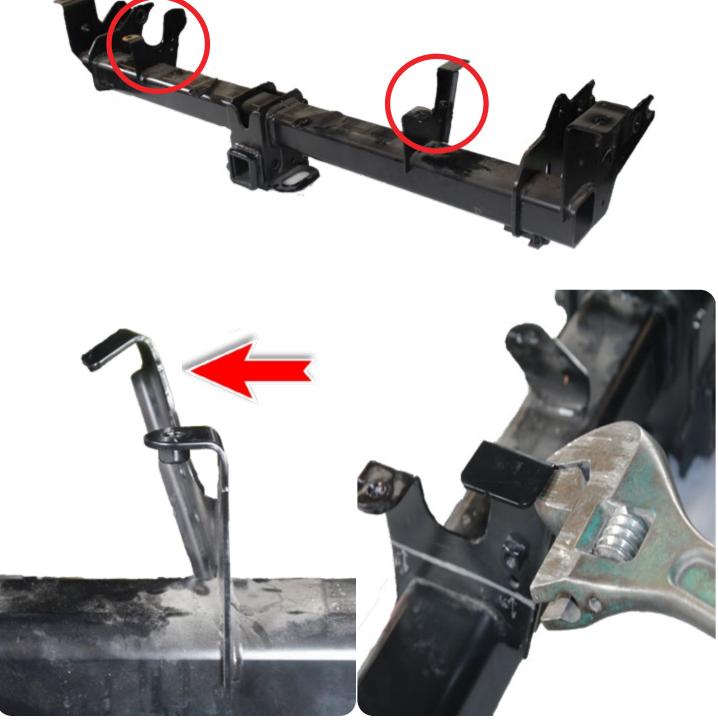

### **INSTALLATION**

STEP 31

Bend tabs on hitch with a (adjustable wrench) toward the outside of the hitch. (Repeat on other side)

Page 33 | Addictive Desert Designs

### STEALTH FIGHTER REAR BUMPER

22+/TOYOTA TUNDRA

### **INSTALLATION**

Install hitch. Use pins on hitch to line up correctly.