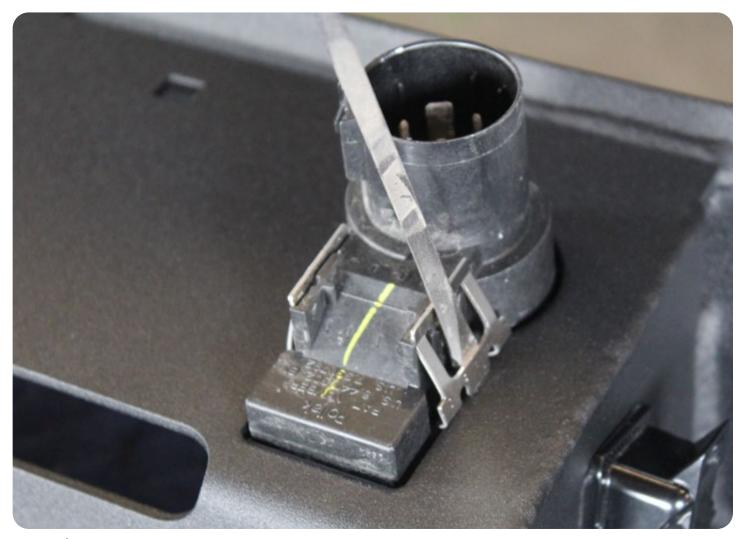

### **REMOVAL**

Unplug/remove the trailer plug on the backside of the bumper using a (flathead screwdriver) to release clips.

Page 2 | Addictive Desert Designs