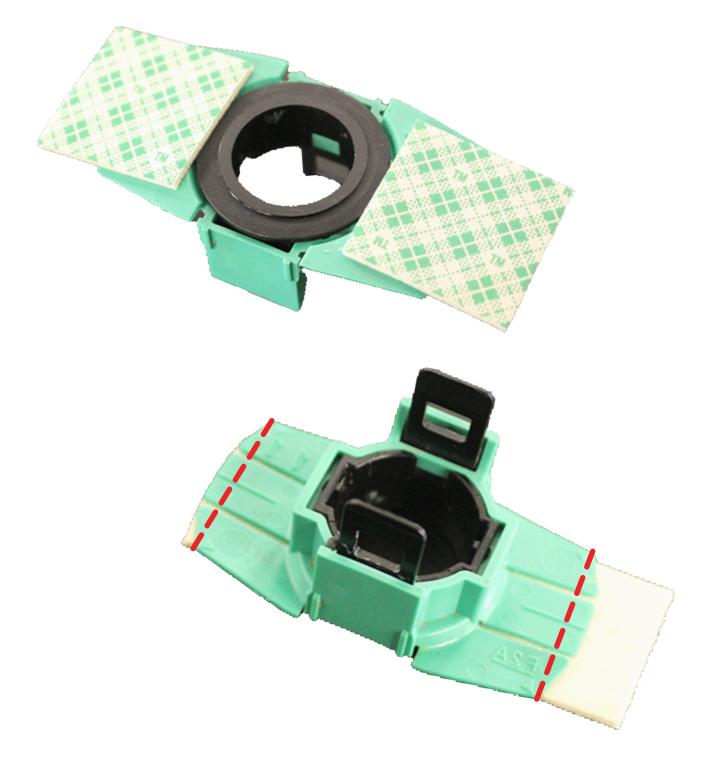

### STEALTH FIGHTER REAR BUMPER

22+/TOYOTA TUNDRA

### **INSTALLATION**

STEP 30

Install 3m double sided tape to each side of the bezel wings and trim excess with a (razor blade).