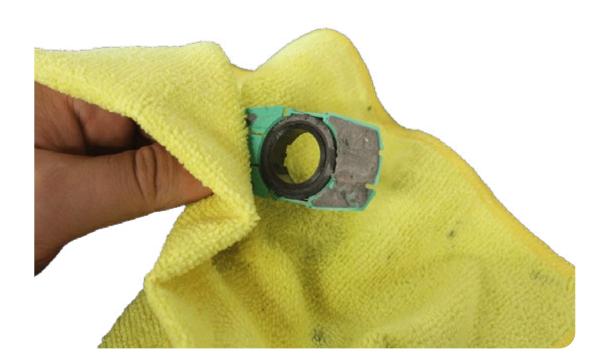

### STEALTH FIGHTER REAR BUMPER

22+/TOYOTA TUNDRA

### **INSTALLATION**

STEP 29

Remove double sided tape from the bezel until the surface is clear of residue.