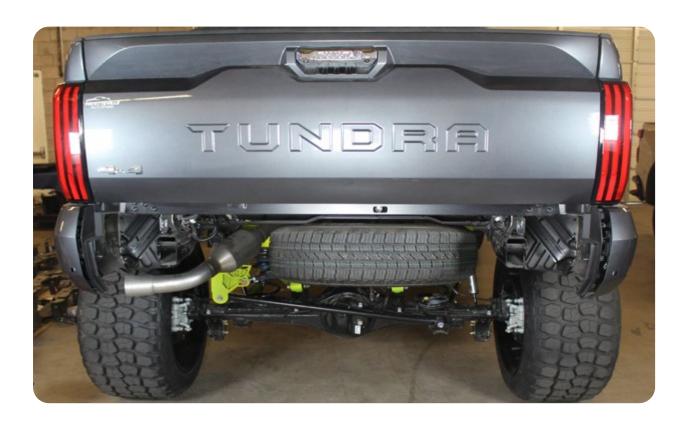

### INSTALLATION

Stand back and enjoy your new ADD Stealth Fighter <sup>™</sup> rear bumper.

Check and re-tighten, if needed, all mounting bolts after 100 miles and periodically thereafter.

THIS PRODUCT IS PROTECTED BY ONE OR MORE U.S. PATENTS WWW.ADDICTIVEDESERTDESIGNS.COM/PATENTS