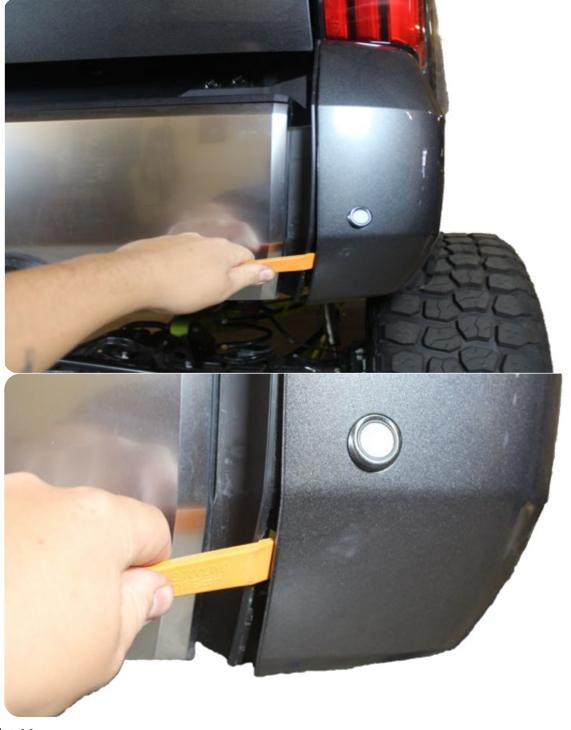

### **REMOVAL**

STEP 4

Carefully release rear corner panels with (trim removal tool). (Repeat on other side) \*\*Do not fully remove corner panels\*\*

Page 5 | Addictive Desert Designs

### STEALTH FIGHTER REAR BUMPER

22+/TOYOTA TUNDRA

### **REMOVAL**