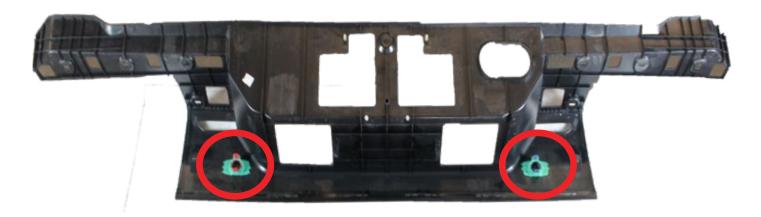

#### STEP 40

Install your plastic snap-in nuts and install your license plate using the provided 1/4" Sheet metal screw using a (5/16 Wrench).

Page 43 | Addictive Desert Designs