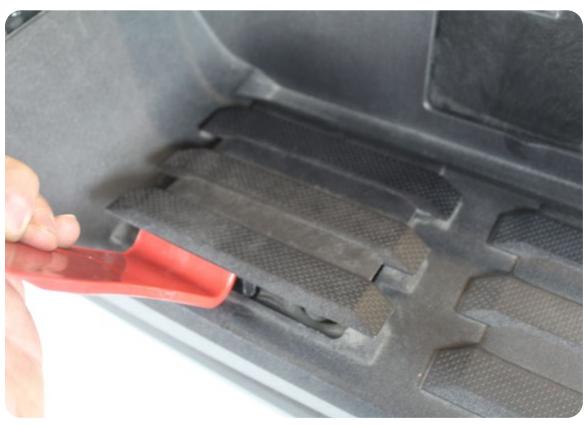

## **REMOVAL**

STEP 3

Remove all three retainer clips under the side panel with (fastener remover/flathead). Repeat on other side. \*\*Keep these as they will be reused later in install\*\*

Page 4 | Addictive Desert Designs