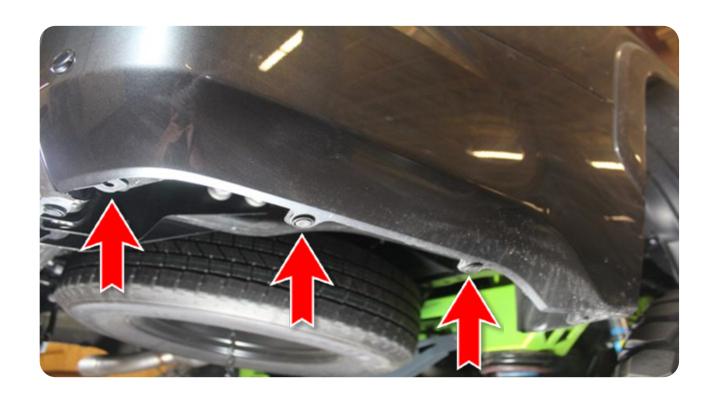

## **REMOVAL**

STEP 3

Remove all three retainer clips under the side panel with (fastener remover/flathead). Repeat on other side. \*\*Keep these as they will be reused later in install\*\*

Page 4 | Addictive Desert Designs