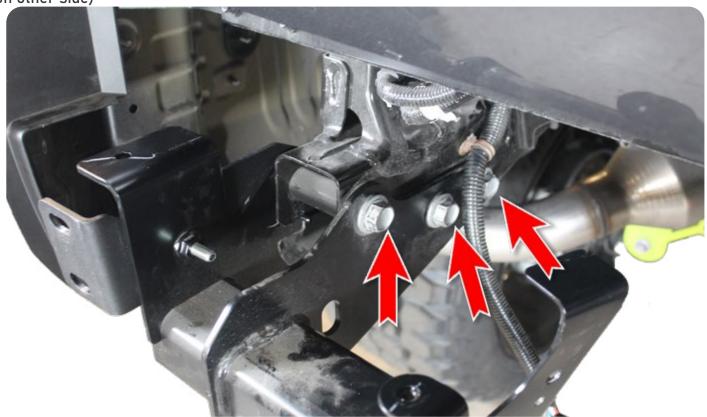

### **REMOVAL**

Remove retainer clips with (fastener remover/flathead screwdriver) and use a (5/16 socket) to remove bolts from the bottom of the hitch.