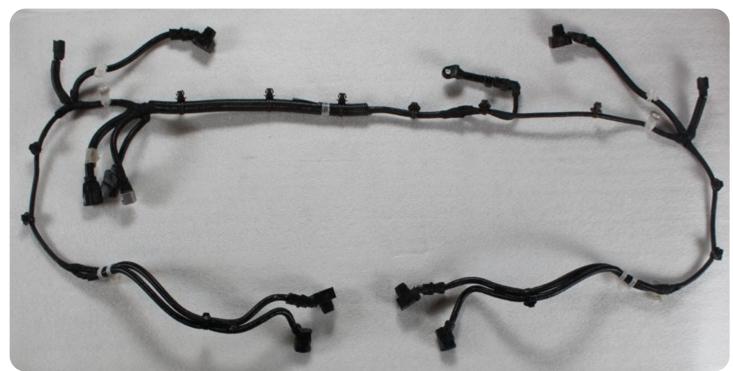

### STEALTH FIGHTER REAR BUMPER

22+/TOYOTA TUNDRA

**REMOVAL** 

Set wiring harness aside. \*\*Remember the orientation of the harness for this will be important for install\*\*

#### STEP 35

Use pictures below to use as a refrence on how the harness needs to be installed on your Stealth Fighter  $^{\text{TM}}$ . \*\*orentation for the sensors are important, ensure the plug in is facing toward the outside of the bumper\*\*