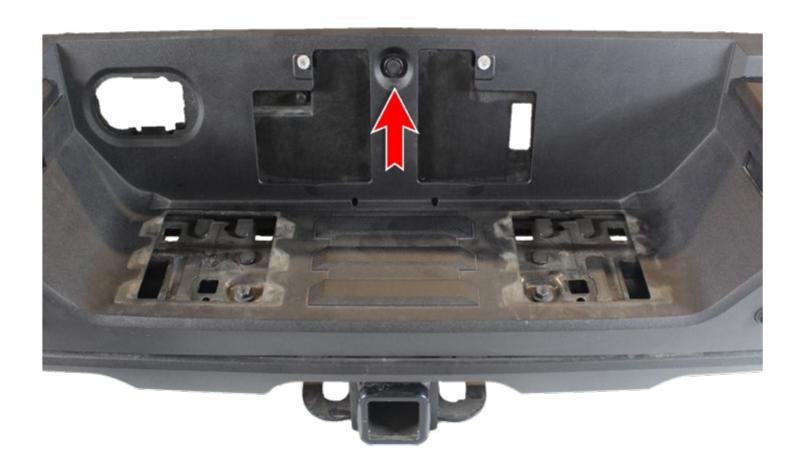

## **REMOVAL**

STEP 22

Use a (1/2 socket) to remove the bolts on top and middle of the bumper to release plastic from hitch.