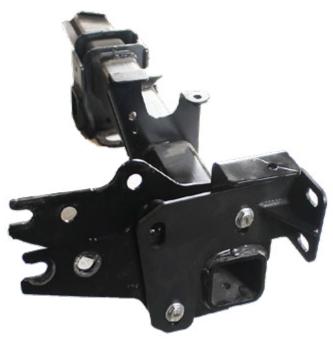

#### STEP 27

Install bumper mounts to the hitch. Driver side will have welded nuts so use the provided M10-1.25 x 35mm bolts use a (9/16 socket) to install. Use a (9/16 socket) to install provided 3/8"-16 bolts, washers, and nylon lock nuts on passenger. \*\*leave loose for adjustment on the bumper when installed\*\*

### **INSTALLATION**

Install hitch. Use pins on hitch to line up correctly.