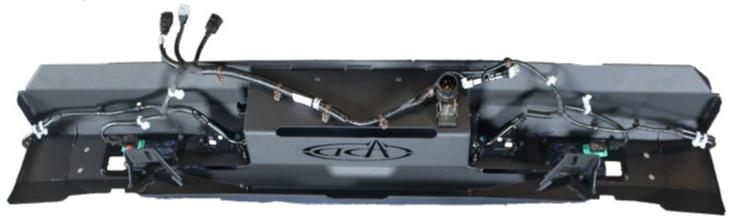

### **INSTALLATION**

#### STEP 35

Use pictures below to use as a refrence on how the harness needs to be installed on your Stealth Fighter  $^{\text{TM}}$ . \*\*orentation for the sensors are important, ensure the plug in is facing toward the outside of the bumper\*\*

Page 37 | Addictive Desert Designs