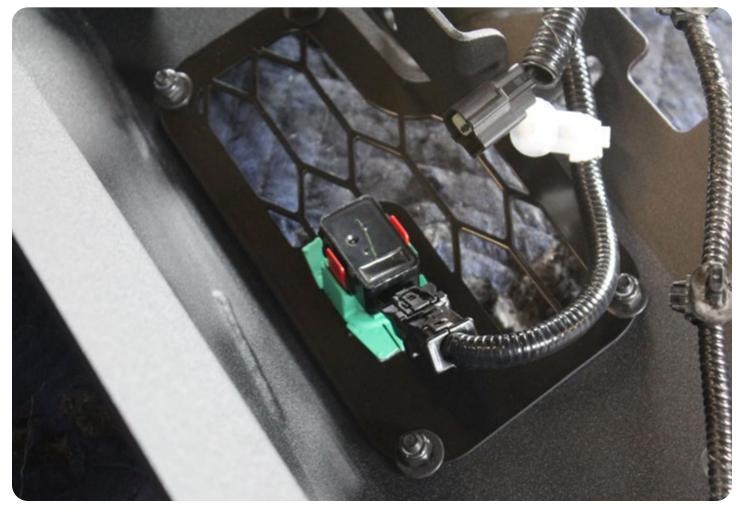

### **INSTALLATION**

#### STEP 35

Use pictures below to use as a refrence on how the harness needs to be installed on your Stealth Fighter  $^{\text{TM}}$ . \*\*orentation for the sensors are important, ensure the plug in is facing toward the outside of the bumper\*\*

Page 37 | Addictive Desert Designs