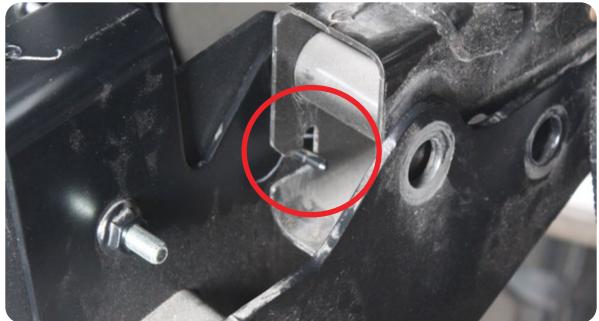

### STEALTH FIGHTER REAR BUMPER

22+/TOYOTA TUNDRA

**REMOVAL** 

Remove retainer clip with (fastener remover/flathead screwdriver).