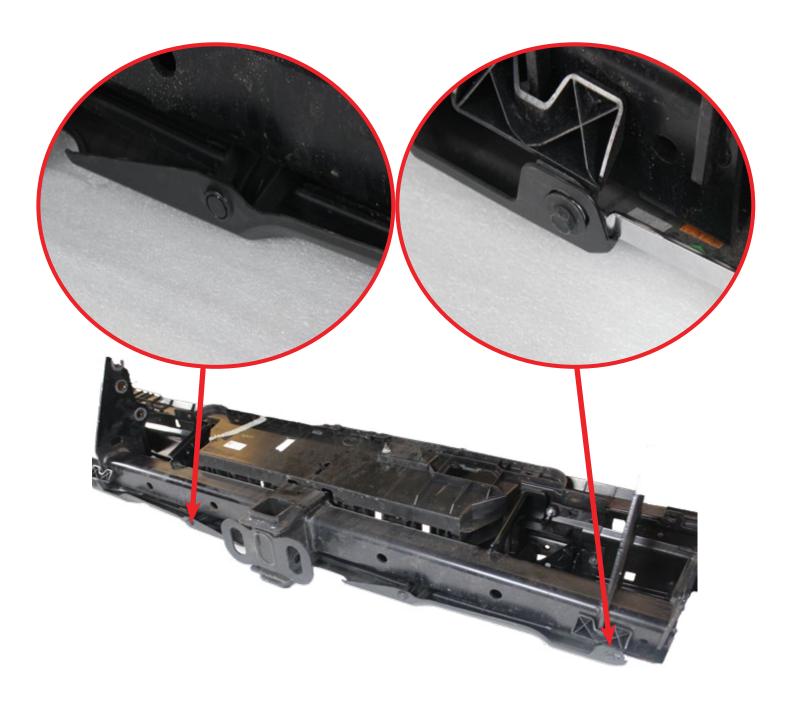

### **INSTALLATION**

STEP 31

Bend tabs on hitch with a (adjustable wrench) toward the outside of the hitch. (Repeat on other side)

Page 33 | Addictive Desert Designs

### **INSTALLATION**

Install hitch. Use pins on hitch to line up correctly.