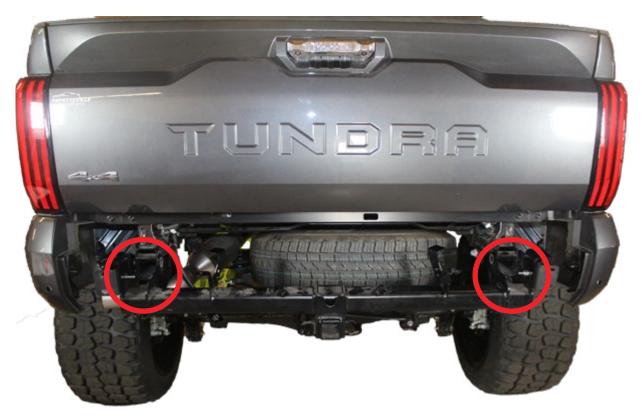

### **REMOVAL**

STEP 6

Release parking sensors from bezel. (Repeat on other side) \*\*DO NOT pry tabs hard due to breakage\*\*

### STEP 12

Release parking sensors from bezel. (Repeat on other side) \*\*DO NOT pry tabs hard due to breakage\*\*

Page 13 | Addictive Desert Designs