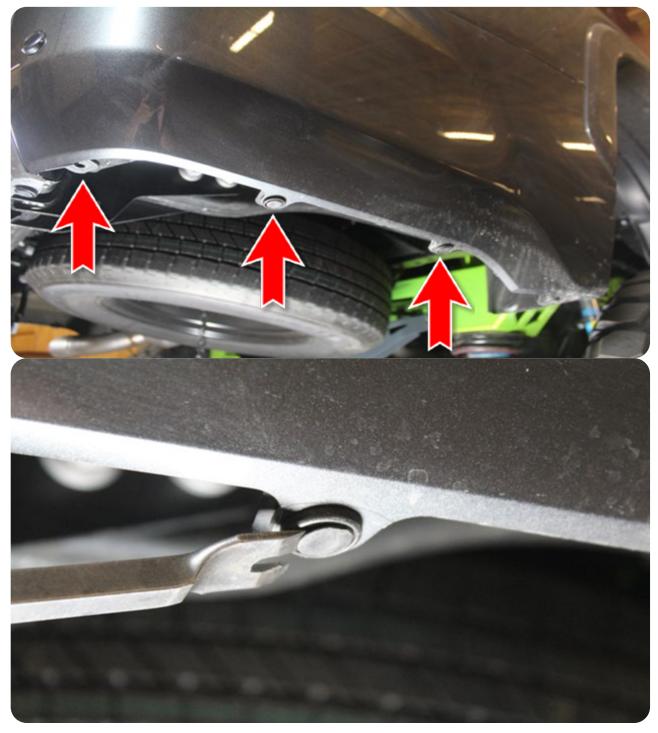

## **REMOVAL**

STEP 3

Remove all three retainer clips under the side panel with (fastener remover/flathead). Repeat on other side. \*\*Keep these as they will be reused later in install\*\*

Page 4 | Addictive Desert Designs