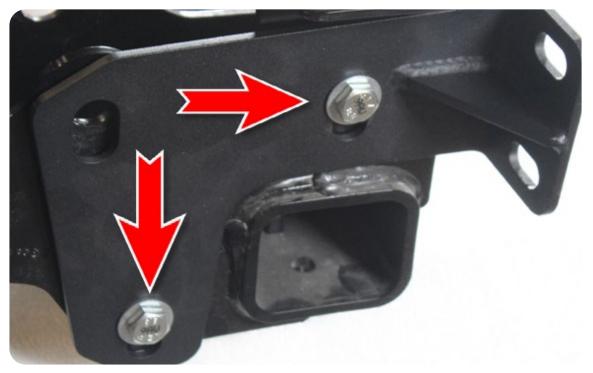

### STEP 36

Using a (8mm Allen wrench, and 3/4 wrench) install the provided black 1/2"-13 bolts, nylon lock nuts, and washers to the mounts you installed on the hitch. Install washers on backside.

Page 38 | Addictive Desert Designs