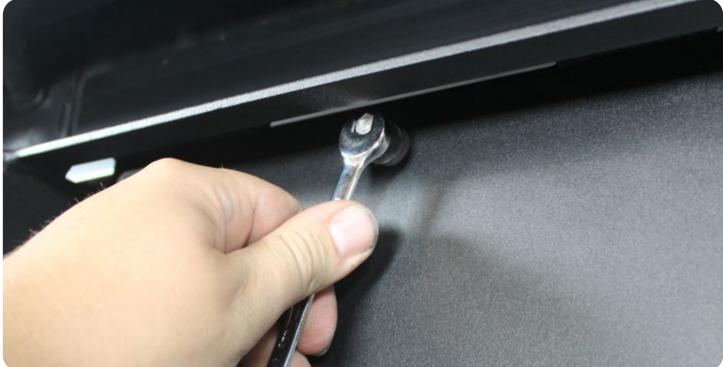

## **REMOVAL**

STEP 3

Remove all three retainer clips under the side panel with (fastener remover/flathead). Repeat on other side. \*\*Keep these as they will be reused later in install\*\*

Page 4 | Addictive Desert Designs