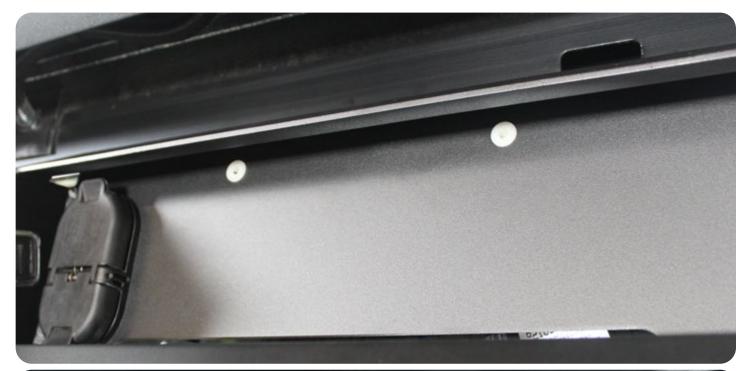

## **REMOVAL**

STEP 3

Remove all three retainer clips under the side panel with (fastener remover/flathead). Repeat on other side. \*\*Keep these as they will be reused later in install\*\*

Page 4 | Addictive Desert Designs