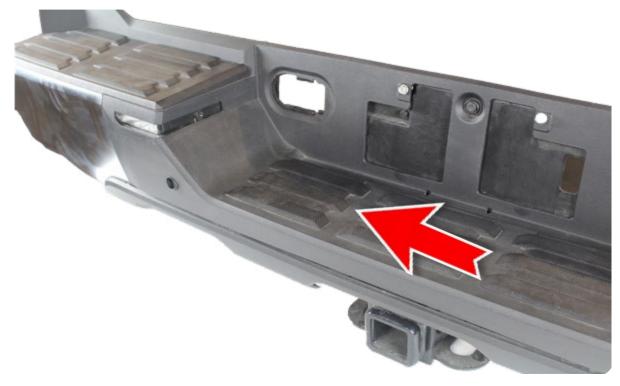

## **REMOVAL**

STEP 3

Remove all three retainer clips under the side panel with (fastener remover/flathead). Repeat on other side. \*\*Keep these as they will be reused later in install\*\*

Page 4 | Addictive Desert Designs