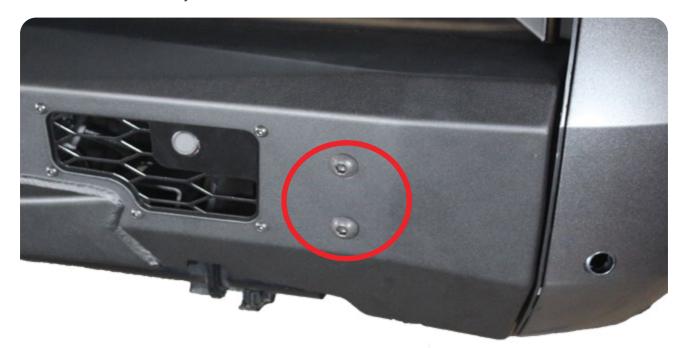

### **INSTALLATION**

STEP 28

Using a (flathead screwdriver) remove the sensor bezels. \*\*be carefull not to break tabs on top\*\*

Page 30 | Addictive Desert Designs

### STEALTH FIGHTER REAR BUMPER

22+/TOYOTA TUNDRA

### **INSTALLATION**

STEP 29

Remove double sided tape from the bezel until the surface is clear of residue.

### **INSTALLATION**

STEP 30

Install 3m double sided tape to each side of the bezel wings and trim excess with a (razor blade).