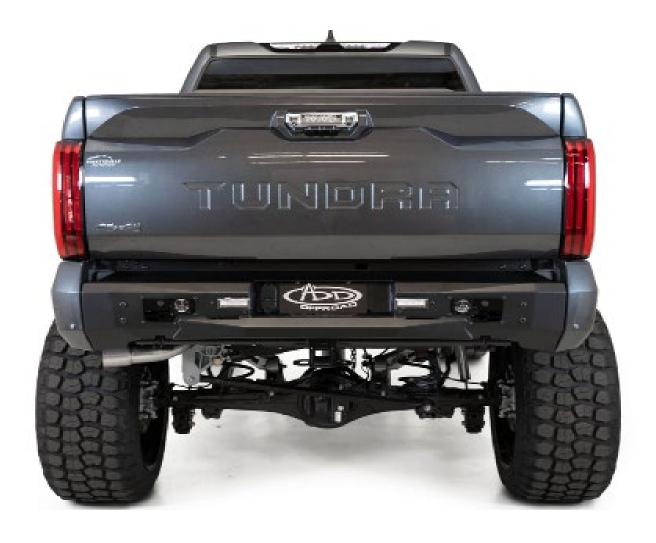

### INSTALLATION

Stand back and enjoy your new ADD Stealth Fighter <sup>™</sup> rear bumper.

Check and re-tighten, if needed, all mounting bolts after 100 miles and periodically thereafter.

THIS PRODUCT IS PROTECTED BY ONE OR MORE U.S. PATENTS WWW.ADDICTIVEDESERTDESIGNS.COM/PATENTS