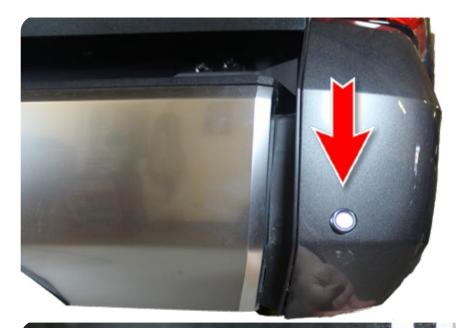

### STEALTH FIGHTER REAR BUMPER

22+/TOYOTA TUNDRA

### **REMOVAL**

STEP 6

Release parking sensors from bezel. (Repeat on other side) \*\*DO NOT pry tabs hard due to breakage\*\*