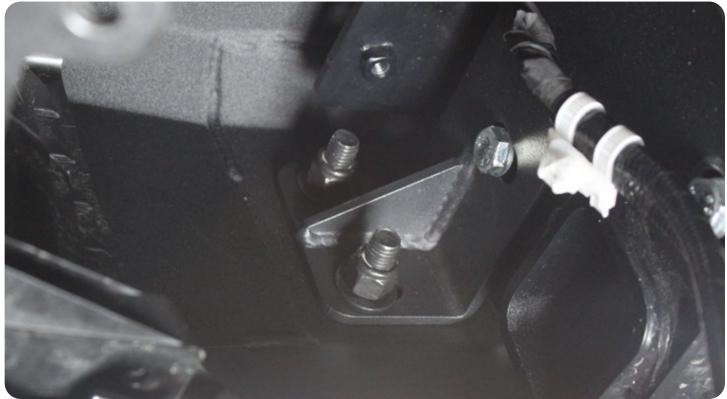

#### STEP 27

Install bumper mounts to the hitch. Driver side will have welded nuts so use the provided M10-1.25 x 35mm bolts use a (9/16 socket) to install. Use a (9/16 socket) to install provided 3/8"-16 bolts, washers, and nylon lock nuts on passenger. \*\*leave loose for adjustment on the bumper when installed\*\*