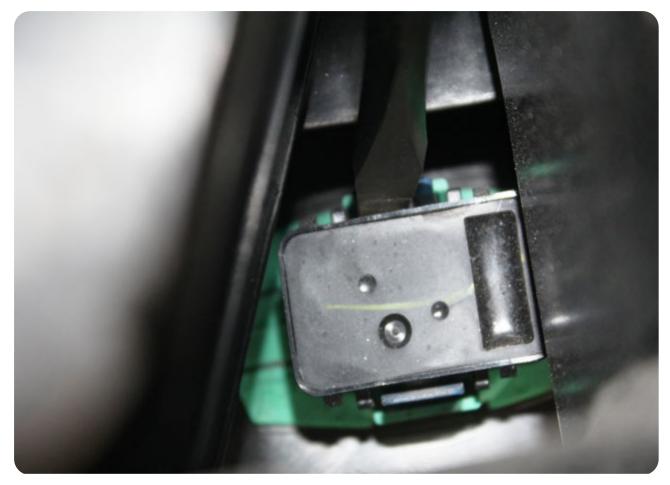

### **REMOVAL**

Depress and pull all three plugs on the wiring harness located underneath the bed on the passenger side of the spare tire.