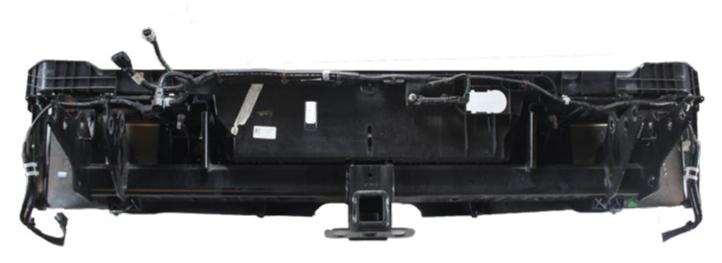

### STEALTH FIGHTER REAR BUMPER

22+/TOYOTA TUNDRA

**REMOVAL** 

Set wiring harness aside. \*\*Remember the orientation of the harness for this will be important for install\*\*

#### STEP 35

Use pictures below to use as a refrence on how the harness needs to be installed on your Stealth Fighter  $^{\text{TM}}$ . \*\*orentation for the sensors are important, ensure the plug in is facing toward the outside of the bumper\*\*