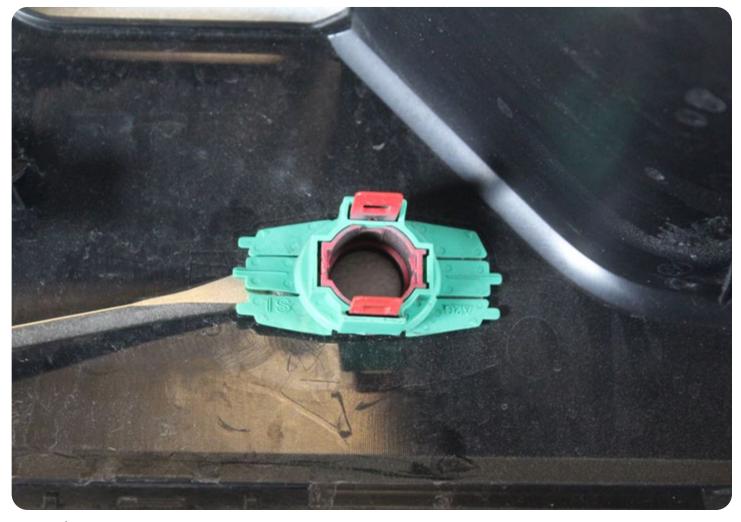

### **INSTALLATION**

STEP 28

Using a (flathead screwdriver) remove the sensor bezels. \*\*be carefull not to break tabs on top\*\*

Page 30 | Addictive Desert Designs

### STEALTH FIGHTER REAR BUMPER

22+/TOYOTA TUNDRA

### **INSTALLATION**

STEP 29

Remove double sided tape from the bezel until the surface is clear of residue.