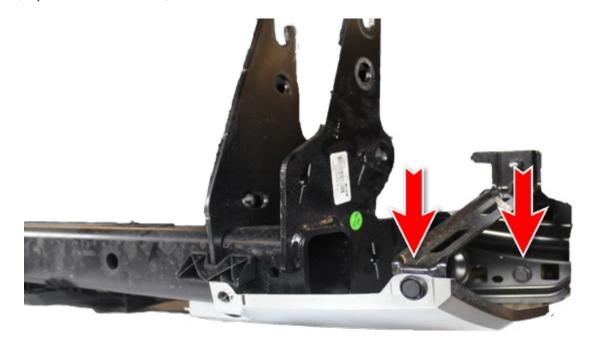

### **INSTALLATION**

STEP 31

Bend tabs on hitch with a (adjustable wrench) toward the outside of the hitch. (Repeat on other side)

Page 33 | Addictive Desert Designs