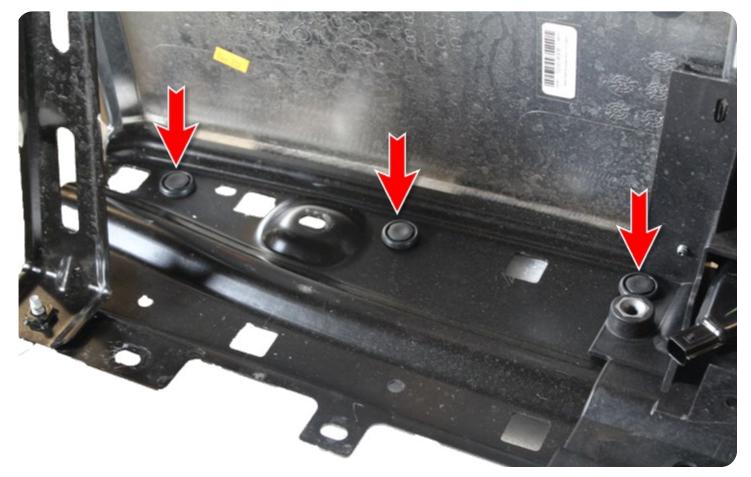

## **REMOVAL**

STEP 3

Remove all three retainer clips under the side panel with (fastener remover/flathead). Repeat on other side. \*\*Keep these as they will be reused later in install\*\*

Page 4 | Addictive Desert Designs