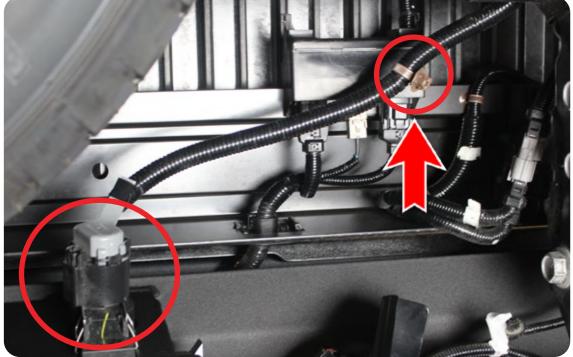

### **REMOVAL**

Depress and pull all three plugs on the wiring harness located underneath the bed on the passenger side of the spare tire.

### STEP 5

Unplug blind spot sensors to free the harness. Depress the tab to unplug the sensor and remove the wire loom clip located on the arrow. (Repeat on other side)