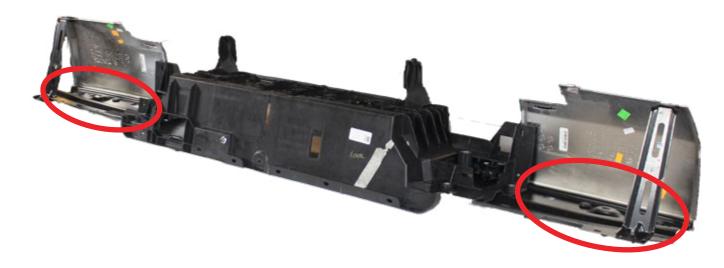

#### STEP 35

Use pictures below to use as a refrence on how the harness needs to be installed on your Stealth Fighter  $^{\text{TM}}$ . \*\*orentation for the sensors are important, ensure the plug in is facing toward the outside of the bumper\*\*