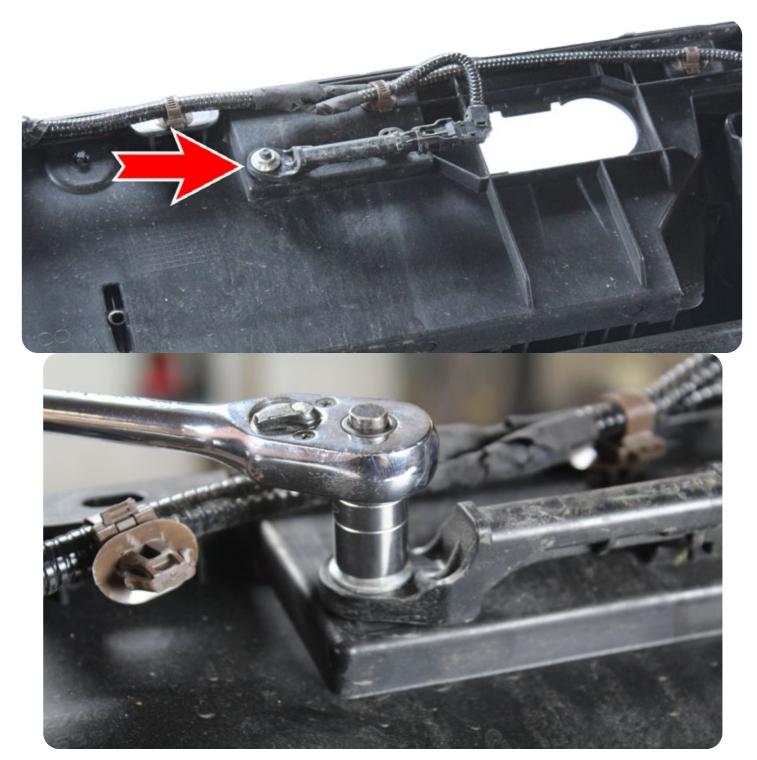

#### STEP 8

Use a (7/8 wrench and 7/8 socket) to remove the hitch bolts. \*\*This will release the hitch, be sure to have a second hand\*\* \*\*Keep OEM hardware as they will be reused later in install\*\*