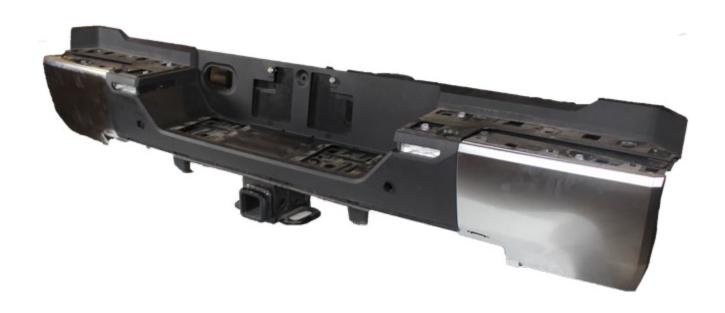

ls by using a (fastener remover/flathead). (repeat on other side)



Page 18 | Addictive Desert Designs



### STEALTH FIGHTER REAR BUMPER

22+/TOYOTA TUNDRA

### **REMOVAL**



Use your (fastener remover/flathead) to remove retainer clips. (repeat on other side)



Page 19 | Addictive Desert Designs



### STEALTH FIGHTER REAR BUMPER

22+/TOYOTA TUNDRA

**REMOVAL** 



Remove retainer clip with (fastener remover/flathead screwdriver).





### STEALTH FIGHTER REAR BUMPER

22+/TOYOTA TUNDRA

### **REMOVAL**



Remove retainer clips with (fastener remover/flathead screwdriver) and use a (5/16 socket) to remove bolts from the bottom of the hitch.





### STEALTH FIGHTER REAR BUMPER

22+/TOYOTA TUNDRA

## **REMOVAL**



**STEP 20** 

You can now completly remove top plastic from the hitch.







### STEALTH FIGHTER REAR BUMPER

22+/TOYOTA TUNDRA

## **REMOVAL**



Us your (fastener remover/flathead screwdriver) to remove the retainer clips from underneath bumper. (repeat on other side)







### STEALTH FIGHTER REAR BUMPER

22+/TOYOTA TUNDRA

## **REMOVAL**



STEP 22

Use a (1/2 socket) to remove the bolts on top and middle of the bumper to release plastic from hitch.







### STEALTH FIGHTER REAR BUMPER

22+/TOYOTA TUNDRA

### **REMOVAL**



Remove the retaining clips using a (fastener remover/flathead screwdriver) from underneath the bumper.







### STEALTH FIGHTER REAR BUMPER

22+/TOYOTA TUNDRA

### **REMOVAL**

#### STEP 24

Using a (8mm socket/phillipshead screwdriver) remove the screws for license plate light. (Repeat on other side)



Page 26 | Addictive Desert