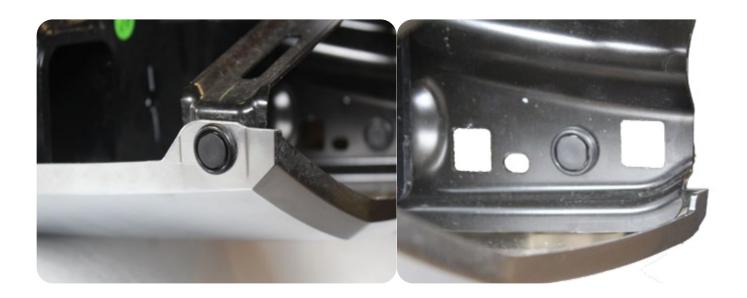

r/flathead) to remove retainer clips. (repeat on other side)



Page 19 | Addictive Desert Designs



### STEALTH FIGHTER REAR BUMPER

22+/TOYOTA TUNDRA

**REMOVAL** 



Remove retainer clip with (fastener remover/flathead screwdriver).





### STEALTH FIGHTER REAR BUMPER

22+/TOYOTA TUNDRA

### **REMOVAL**



Remove retainer clips with (fastener remover/flathead screwdriver) and use a (5/16 socket) to remove bolts from the bottom of the hitch.





### STEALTH FIGHTER REAR BUMPER

22+/TOYOTA TUNDRA

## **REMOVAL**



**STEP 20** 

You can now completly remove top plastic from the hitch.







### STEALTH FIGHTER REAR BUMPER

22+/TOYOTA TUNDRA

## **REMOVAL**



Us your (fastener remover/flathead screwdriver) to remove the retainer clips from underneath bumper. (repeat on other side)







### STEALTH FIGHTER REAR BUMPER

22+/TOYOTA TUNDRA

## **REMOVAL**



STEP 22

Use a (1/2 socket) to remove the bolts on top and middle of the bumper to release plastic from hitch.







### STEALTH FIGHTER REAR BUMPER

22+/TOYOTA TUNDRA

### **REMOVAL**



Remove the retaining clips using a (fastener remover/flathead screwdriver) from underneath the bumper.







### STEALTH FIGHTER REAR BUMPER

22+/TOYOTA TUNDRA

### **REMOVAL**

#### STEP 24

Using a (8mm socket/phillipshead screwdriver) remove the screws for license plate light. (Repeat on other side)



Page 26 | Addictive Desert Designs



#### STEALTH FIGHTER REAR BUMPER

22+/TOYOTA TUNDRA

### **INSTALLATION**

#### STEP 25

install the provided  $1/4 \times 1$ " bolt and nylon lock nut for license plate light using a (7/16 s