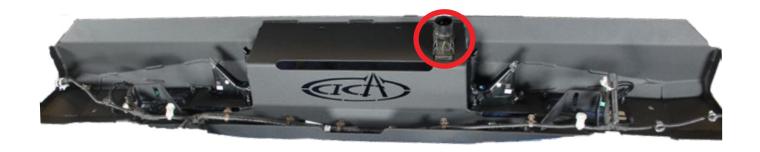

### **INSTALLATION**

#### STEP 35

Use pictures below to use as a refrence on how the harness needs to be installed on your Stealth Fighter  $^{\text{TM}}$ . \*\*orentation for the sensors are important, ensure the plug in is facing toward the outside of the bumper\*\*

Page 37 | Addictive Desert Designs