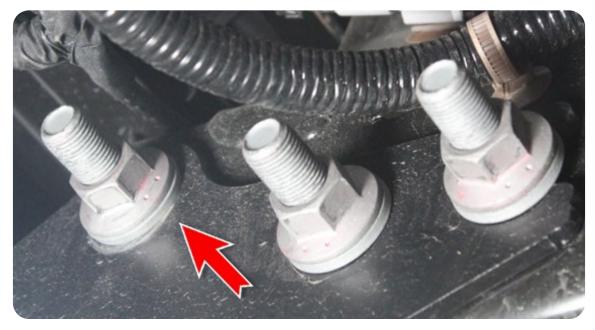

#### STEP 8

Use a (7/8 wrench and 7/8 socket) to remove the hitch bolts. \*\*This will release the hitch, be sure to have a second hand\*\* \*\*Keep OEM hardware as they will be reused later in install\*\*

### STEALTH FIGHTER REAR BUMPER

22+/TOYOTA TUNDRA

### **REMOVAL**

Hitch and bumper will come off together.