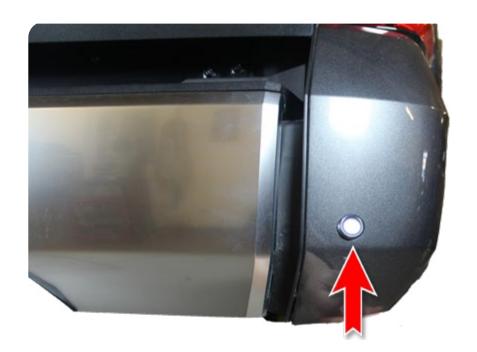

### **REMOVAL**

Unplug/remove the trailer plug on the backside of the bumper using a (flathead screwdriver) to release clips.

Page 2 | Addictive Desert Designs