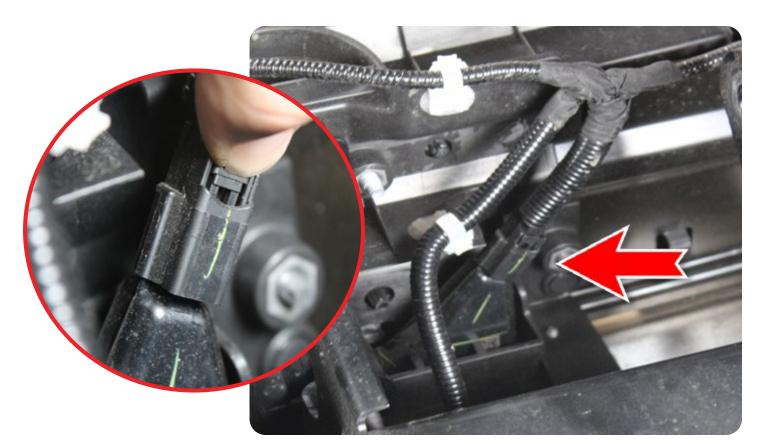

### STEP 5

Unplug blind spot sensors to free the harness. Depress the tab to unplug the sensor and remove the wire loom clip located on the arrow. (Repeat on other side)