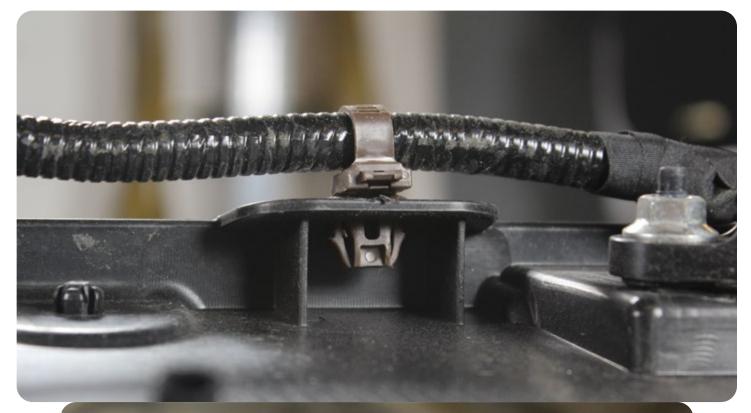

### **REMOVAL**

Remove the wire loom clip using (needle nose pliers) to free the harness from the body. (Repeat on other side)