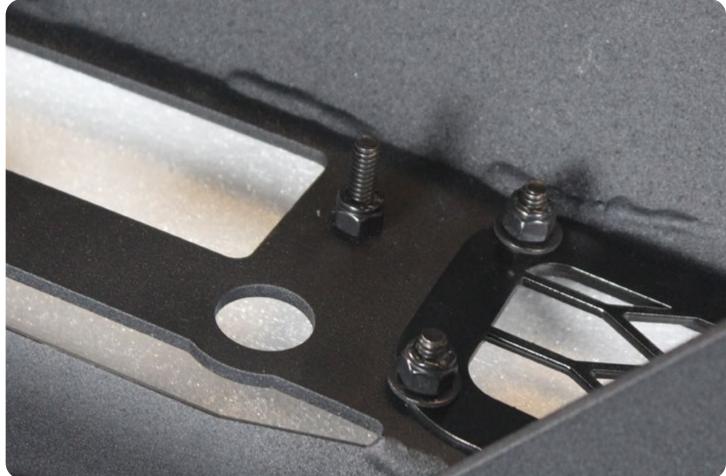

#### STEP 27

Install bumper mounts to the hitch. Driver side will have welded nuts so use the provided M10-1.25 x 35mm bolts use a (9/16 socket) to install. Use a (9/16 socket) to install provided 3/8"-16 bolts, washers, and nylon lock nuts on passenger. \*\*leave loose for adjustment on the bumper when installed\*\*