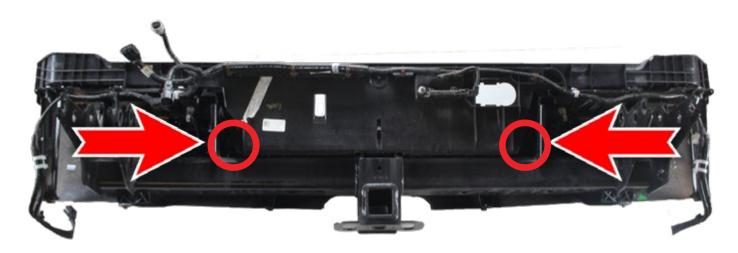

#### STEP 35

Use pictures below to use as a refrence on how the harness needs to be installed on your Stealth Fighter  $^{\text{TM}}$ . \*\*orentation for the sensors are important, ensure the plug in is facing toward the outside of the bumper\*\*

Page 37 | Addictive Desert Designs