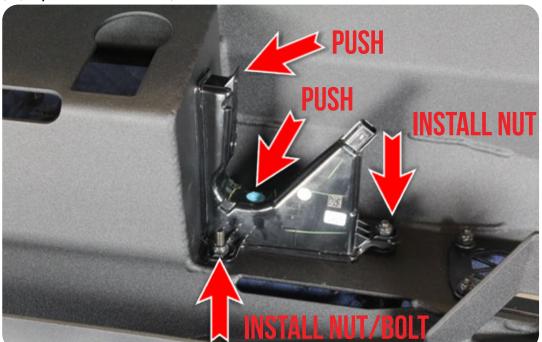

#### STEP 27

Install bumper mounts to the hitch. Driver side will have welded nuts so use the provided M10-1.25 x 35mm bolts use a (9/16 socket) to install. Use a (9/16 socket) to install provided 3/8"-16 bolts, washers, and nylon lock nuts on passenger. \*\*leave loose for adjustment on the bumper when installed\*\*

### STEP 36

Using a (8mm Allen wrench, and 3/4 wrench) install the provided black 1/2"-13 bolts, nylon lock nuts, and washers to the mounts you installed on the hitch. Install washers on backside.

Page 38 | Addictive Desert Designs