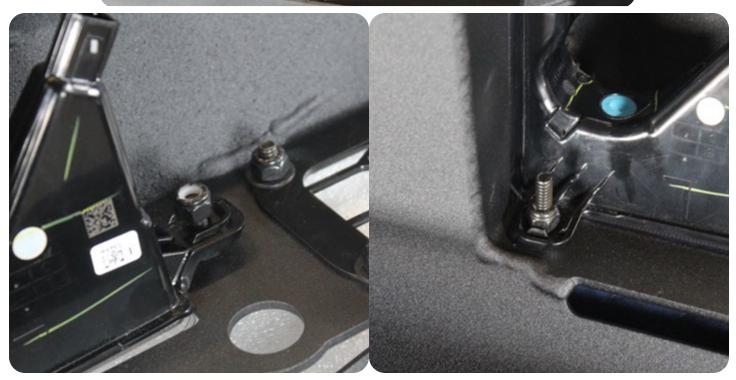

### **INSTALLATION**

STEP 33

Using a (7/8 wrench and socket), install OEM hitch hardware that was removed in **step 8**. Follow the orentation provided in pictures. Ensure that the washer is on the side you install the nuts. (Repeat on other side)