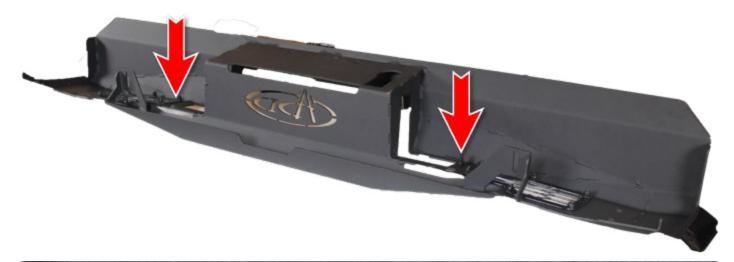

#### STEP 35

Use pictures below to use as a refrence on how the harness needs to be installed on your Stealth Fighter  $^{\text{TM}}$ . \*\*orentation for the sensors are important, ensure the plug in is facing toward the outside of the bumper\*\*

Page 37 | Addictive Desert Designs